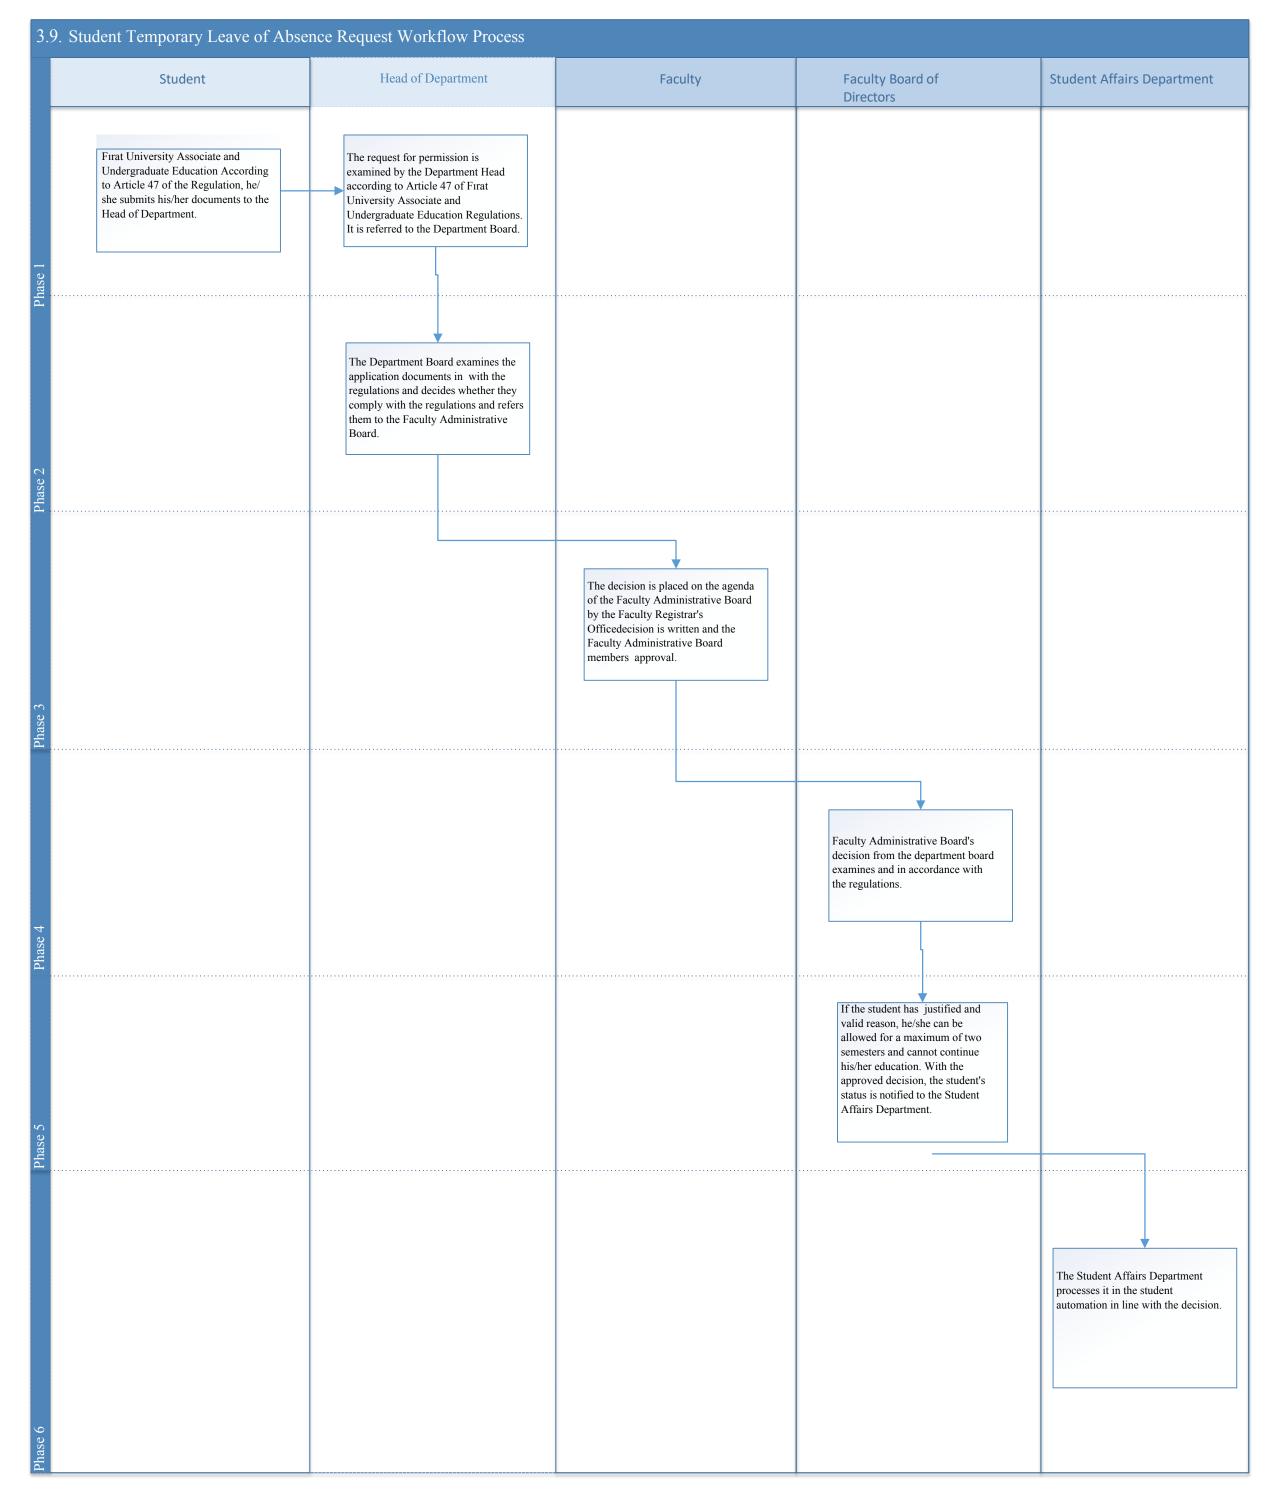

| 3.12. Military Service Postponement Process |                                               |         |                                                                                                                                                                                                                                                           |
|---------------------------------------------|-----------------------------------------------|---------|-----------------------------------------------------------------------------------------------------------------------------------------------------------------------------------------------------------------------------------------------------------|
|                                             |                                               | Student | Student Affairs Department                                                                                                                                                                                                                                |
| Phase 1                                     | They apply to the Student Affairs Department. |         |                                                                                                                                                                                                                                                           |
| Phase 2                                     |                                               |         | For the postponement until the legal age limit of those who continue their studies, it notifies the Military Recruitment Branch of those who exceed the legal age limit while continuing their studies. Necessary makes notifications and correspondence. |
| Phase 3                                     |                                               |         |                                                                                                                                                                                                                                                           |
| Phase 4                                     |                                               |         |                                                                                                                                                                                                                                                           |
| Phase 5                                     |                                               |         |                                                                                                                                                                                                                                                           |
| Phase 6                                     |                                               |         |                                                                                                                                                                                                                                                           |