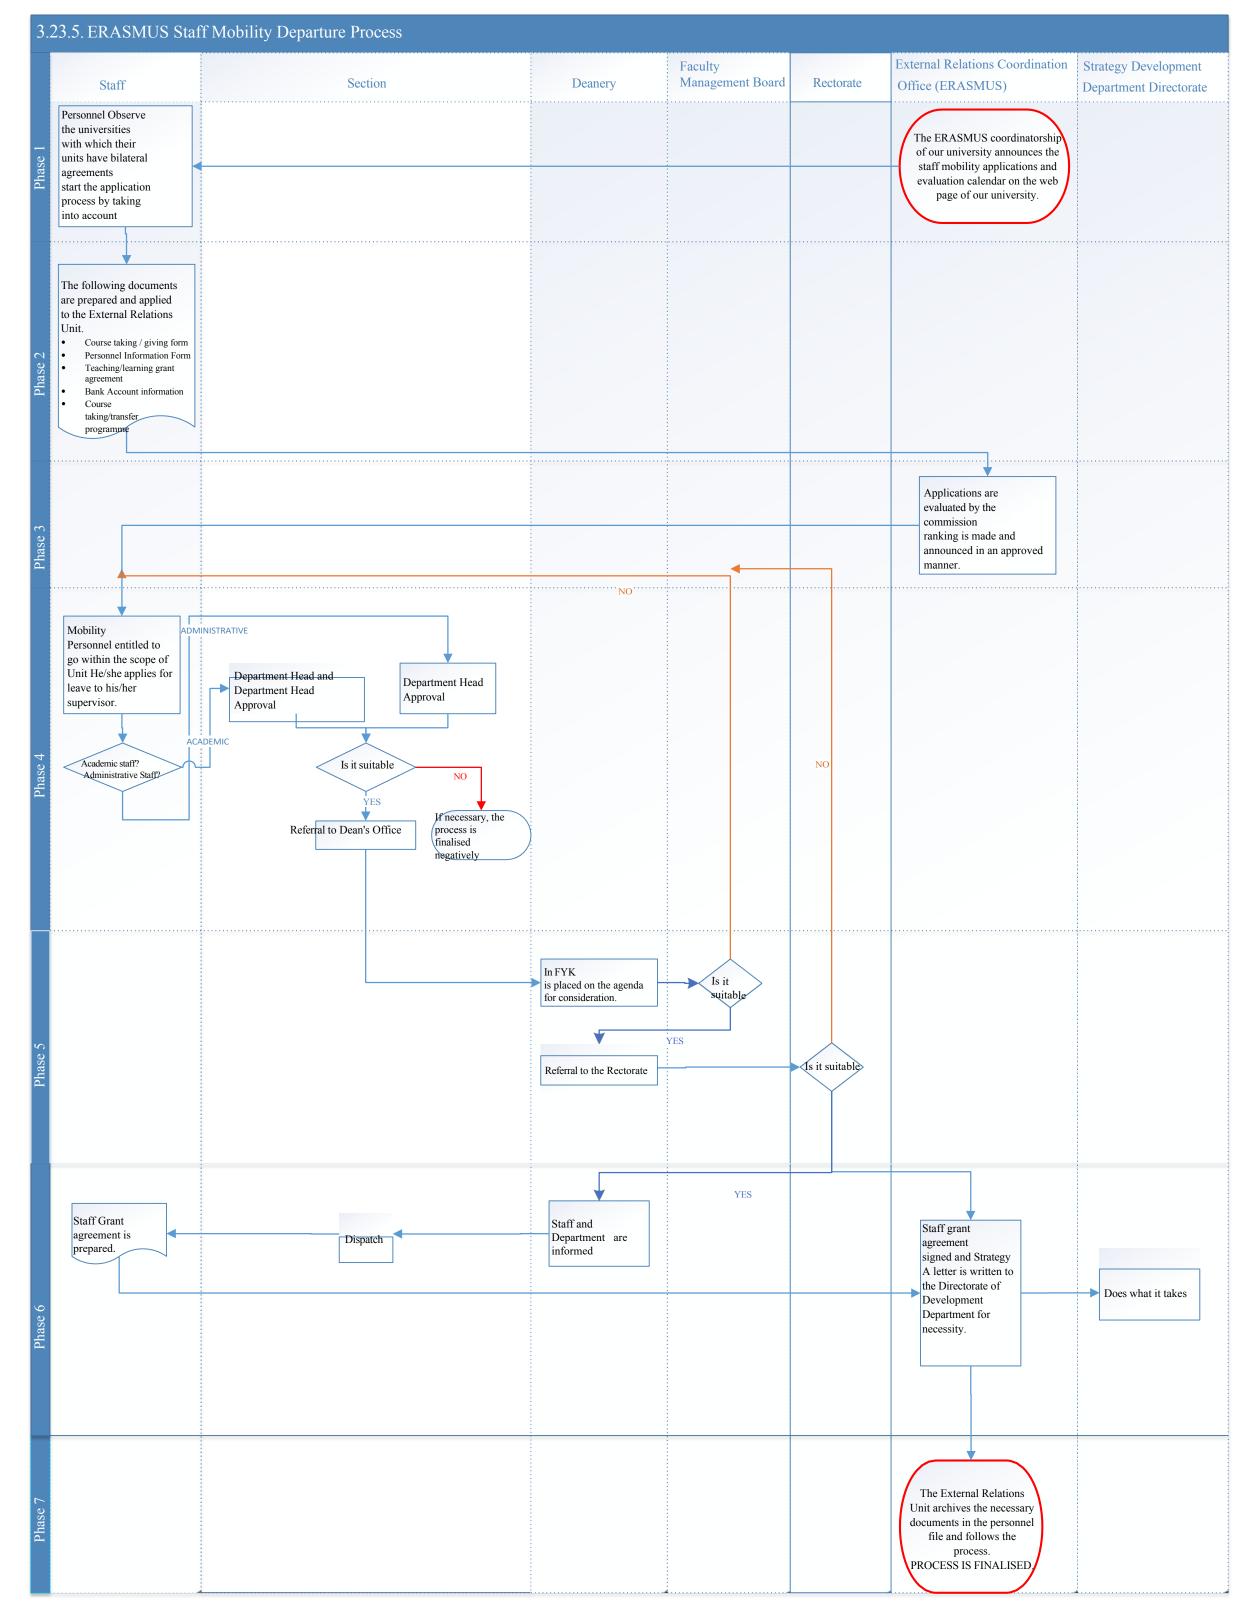

|
| Phase 5                                     |                                               |         |                                                                                                                                                                                                                                                           |
| Phase 6                                     |                                               |         |                                                                                                                                                                                                                                                           |