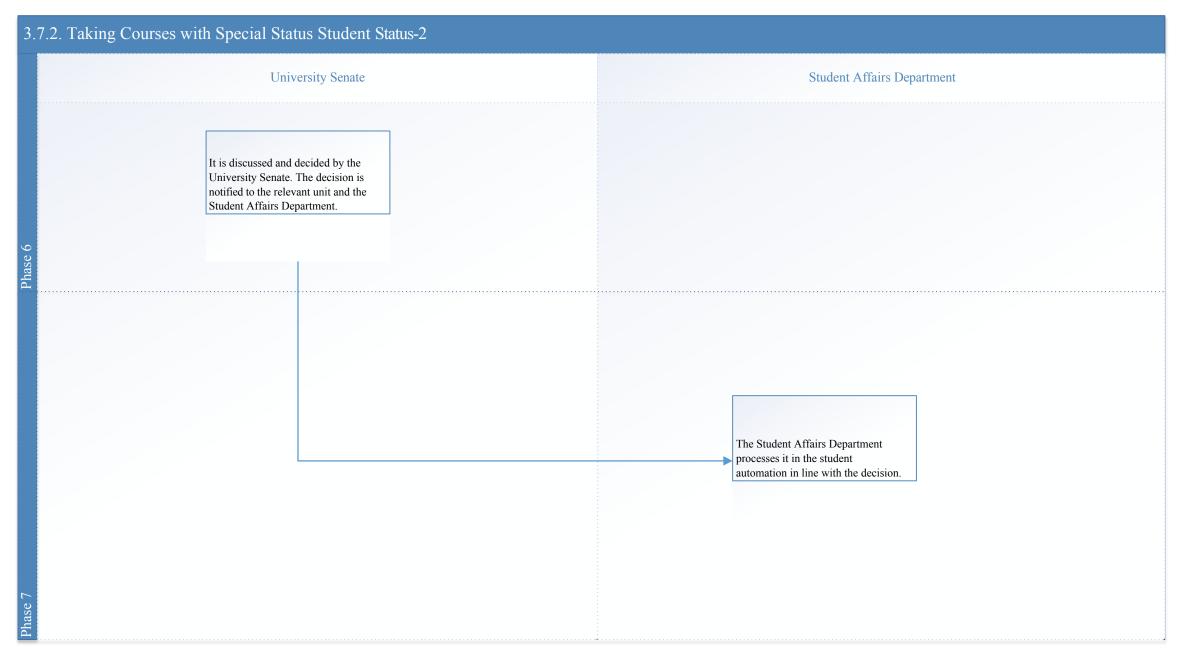

| 3.12. Military Service Postponement Process |                                               |         |                                                                                                                                                                                                                                                           |
|---------------------------------------------|-----------------------------------------------|---------|-----------------------------------------------------------------------------------------------------------------------------------------------------------------------------------------------------------------------------------------------------------|
|                                             |