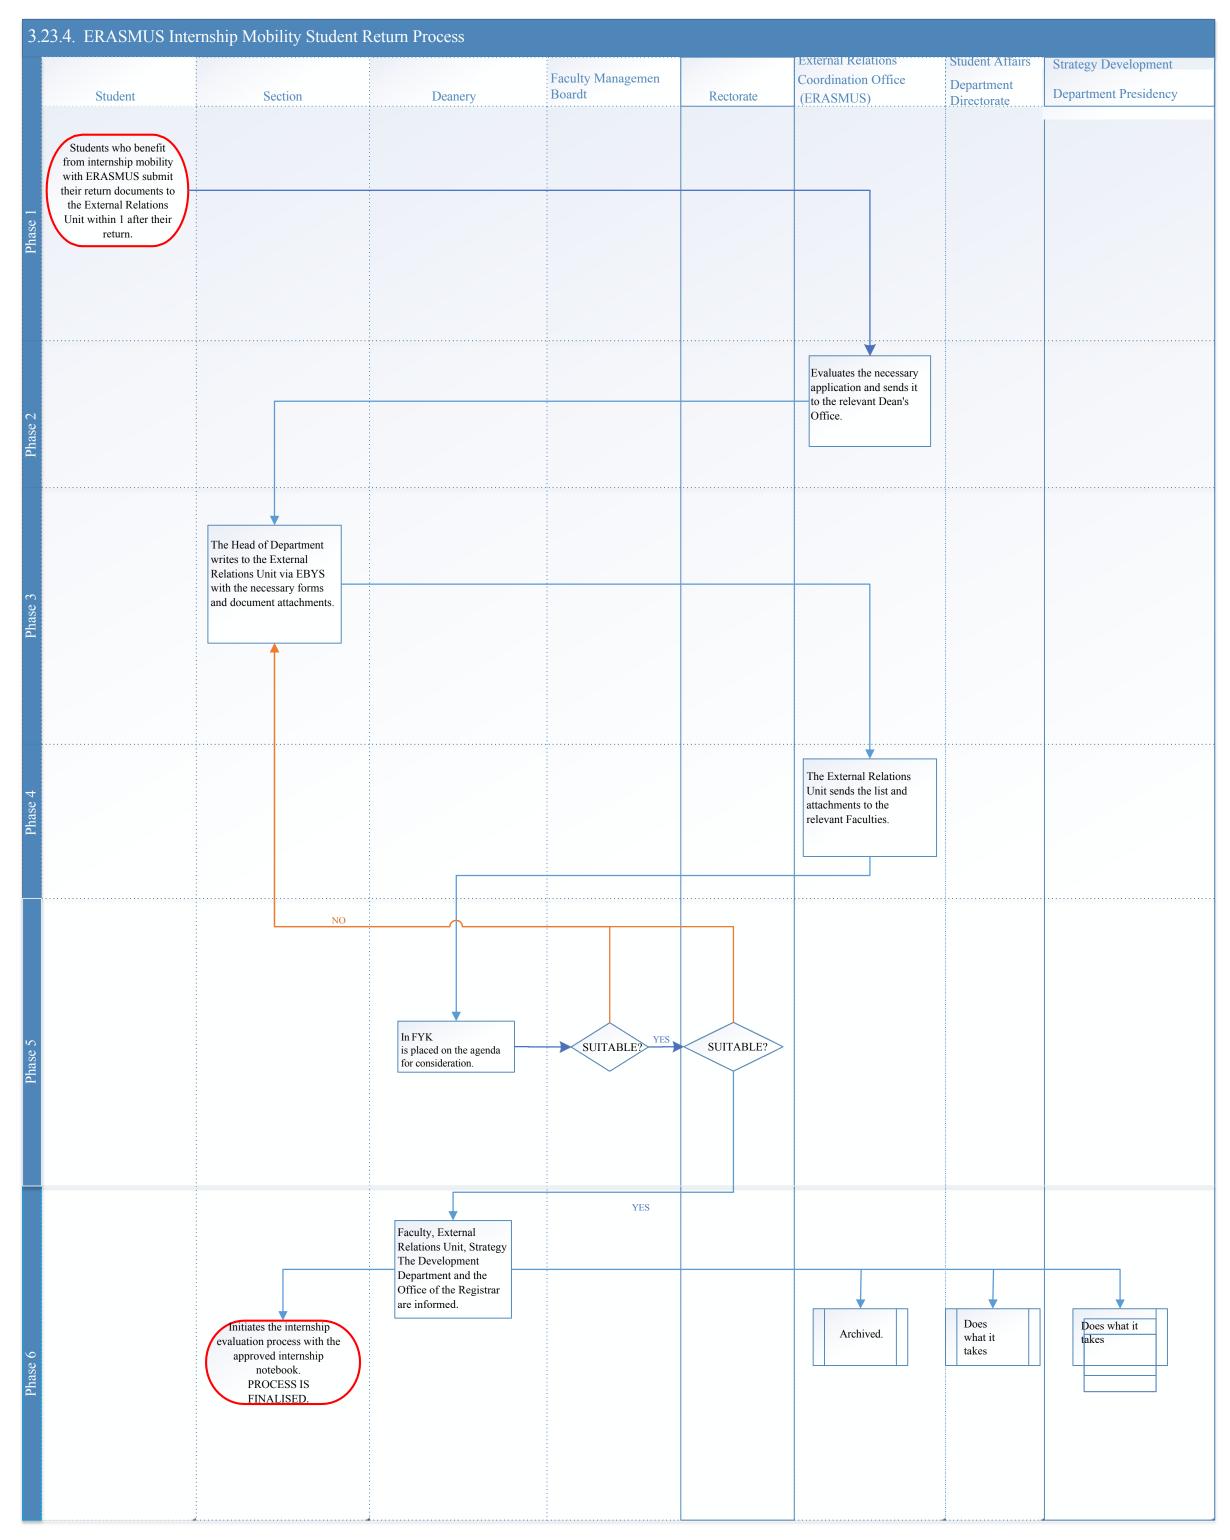

|
| Phase 5                                     |                                               |         |                                                                                                                                                                                                                                                           |
| Phase 6                                     |                                               |         |                                                                                                                                                                                                                                                           |