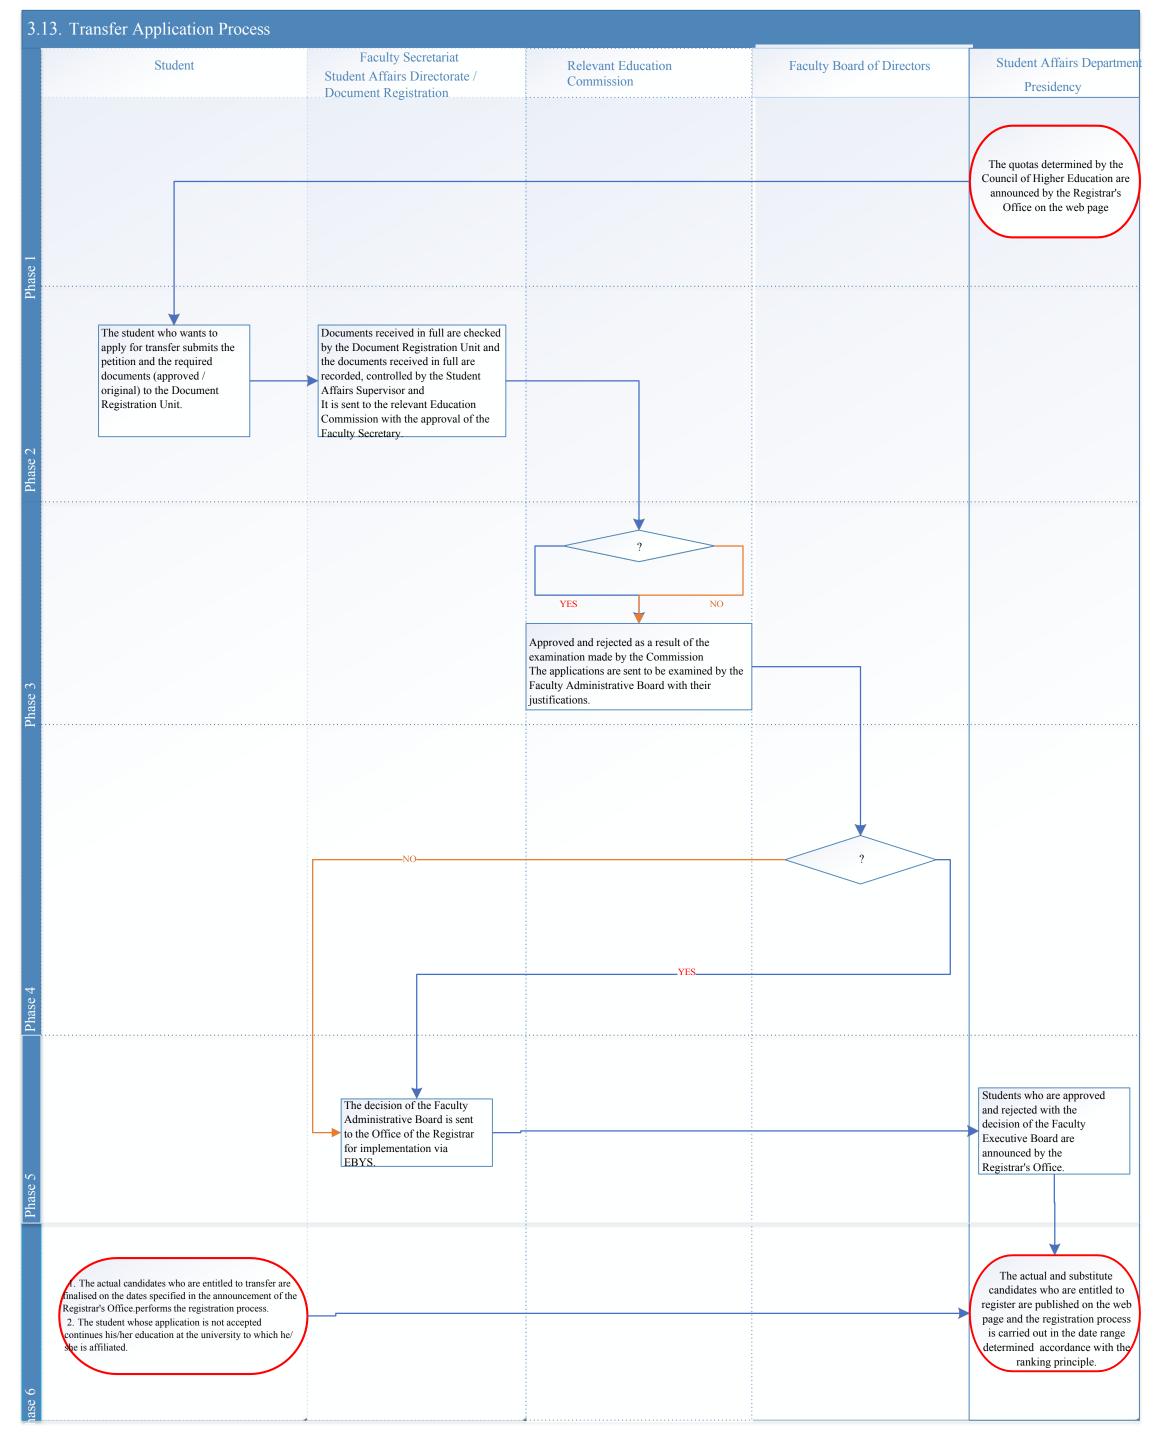

|
| Phase 5                                     |                                               |         |                                                                                                                                                                                                                                                           |
| Phase 6                                     |                                               |         |                                                                                                                                                                                                                                                           |