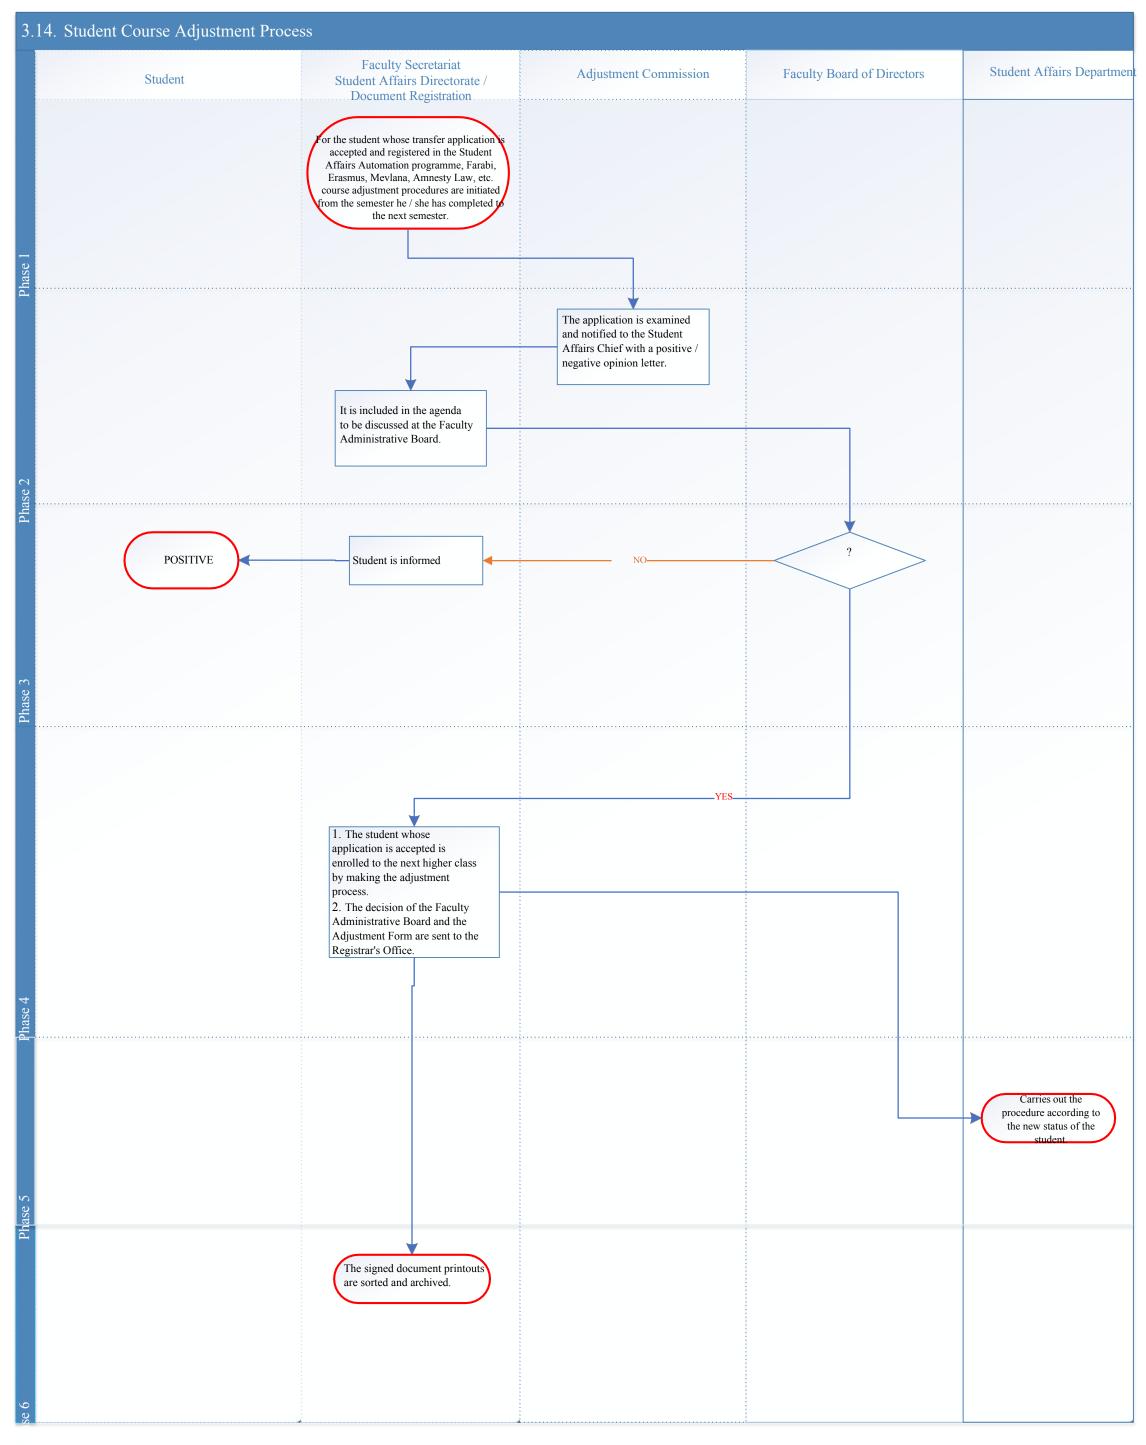

|
| Phase 5                                     |                                               |         |                                                                                                                                                                                                                                                           |
| Phase 6                                     |                                               |         |                                                                                                                                                                                                                                                           |