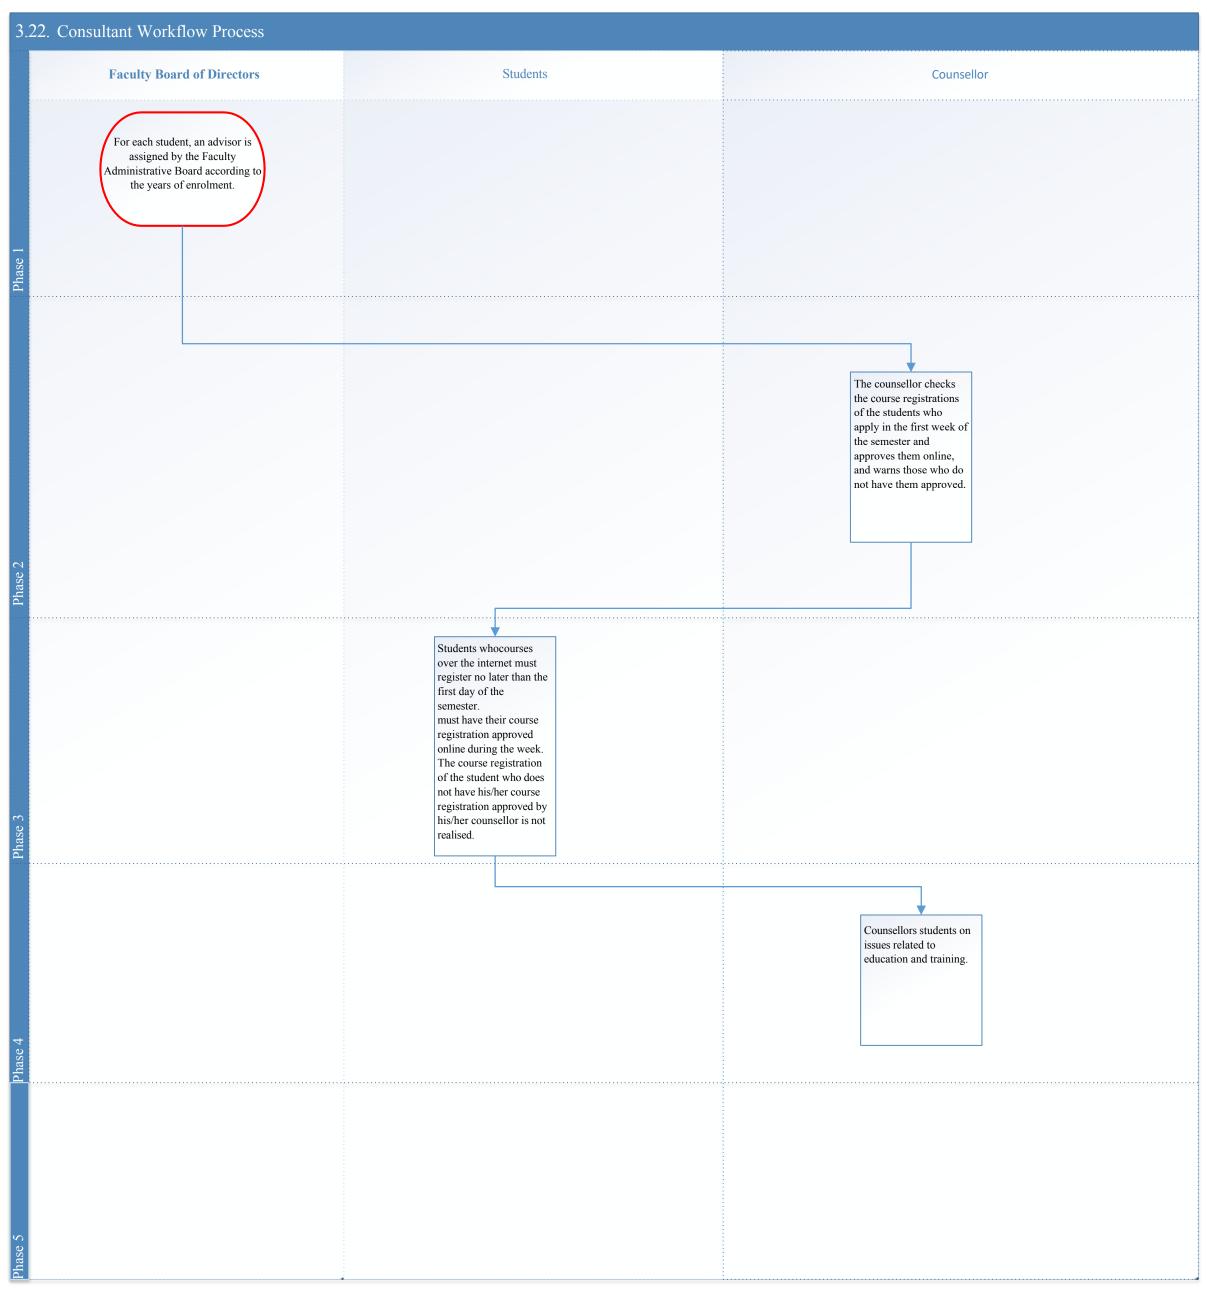

| 3.12. Military Service Postponement Process |                                               |         |                                                                                                                                                                                                                                                           |
|---------------------------------------------|-----------------------------------------------|---------|-----------------------------------------------------------------------------------------------------------------------------------------------------------------------------------------------------------------------------------------------------------|
|                                             |                                               | Student | Student Affairs Department                                                                                                                                                                                                                                |
| Phase 1                                     | They apply to the Student Affairs Department. |         |                                                                                                                                                                                                                                                           |
| Phase 2                                     |                                               |         | For the postponement until the legal age limit of those who continue their studies, it notifies the Military Recruitment Branch of those who exceed the legal age limit while continuing their studies. Necessary makes notifications and correspondence. |
| Phase 3                                     |                                               |         |                                                                                                                                                                                                                                                           |
| Phase 4                                     |                                               |         |                                                                                                                                                                                                                                                           |
| Phase 5                                     |                                               |         |                                                                                                                                                                                                                                                           |
| Phase 6                                     |                                               |         |                                                                                                                                                                                                                                                           |