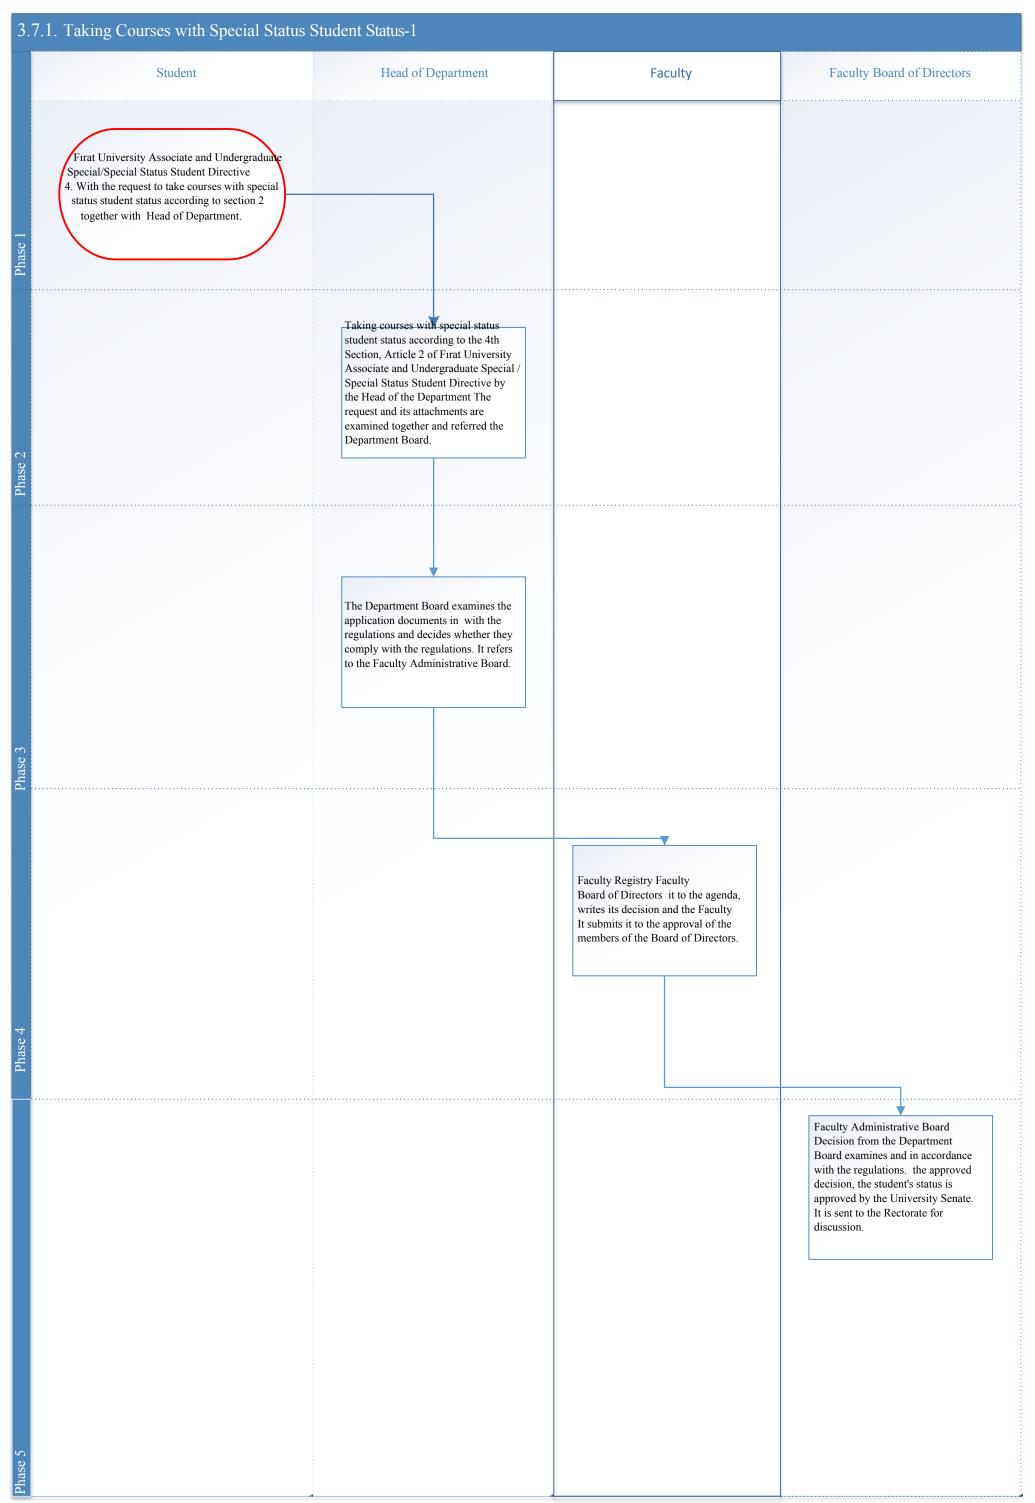

| 3.12. Military Service Postponement Process |                                               |         |                                                                                                                                                                                                                                                           |
|---------------------------------------------|-----------------------------------------------|---------|-----------------------------------------------------------------------------------------------------------------------------------------------------------------------------------------------------------------------------------------------------------|
|                                             |