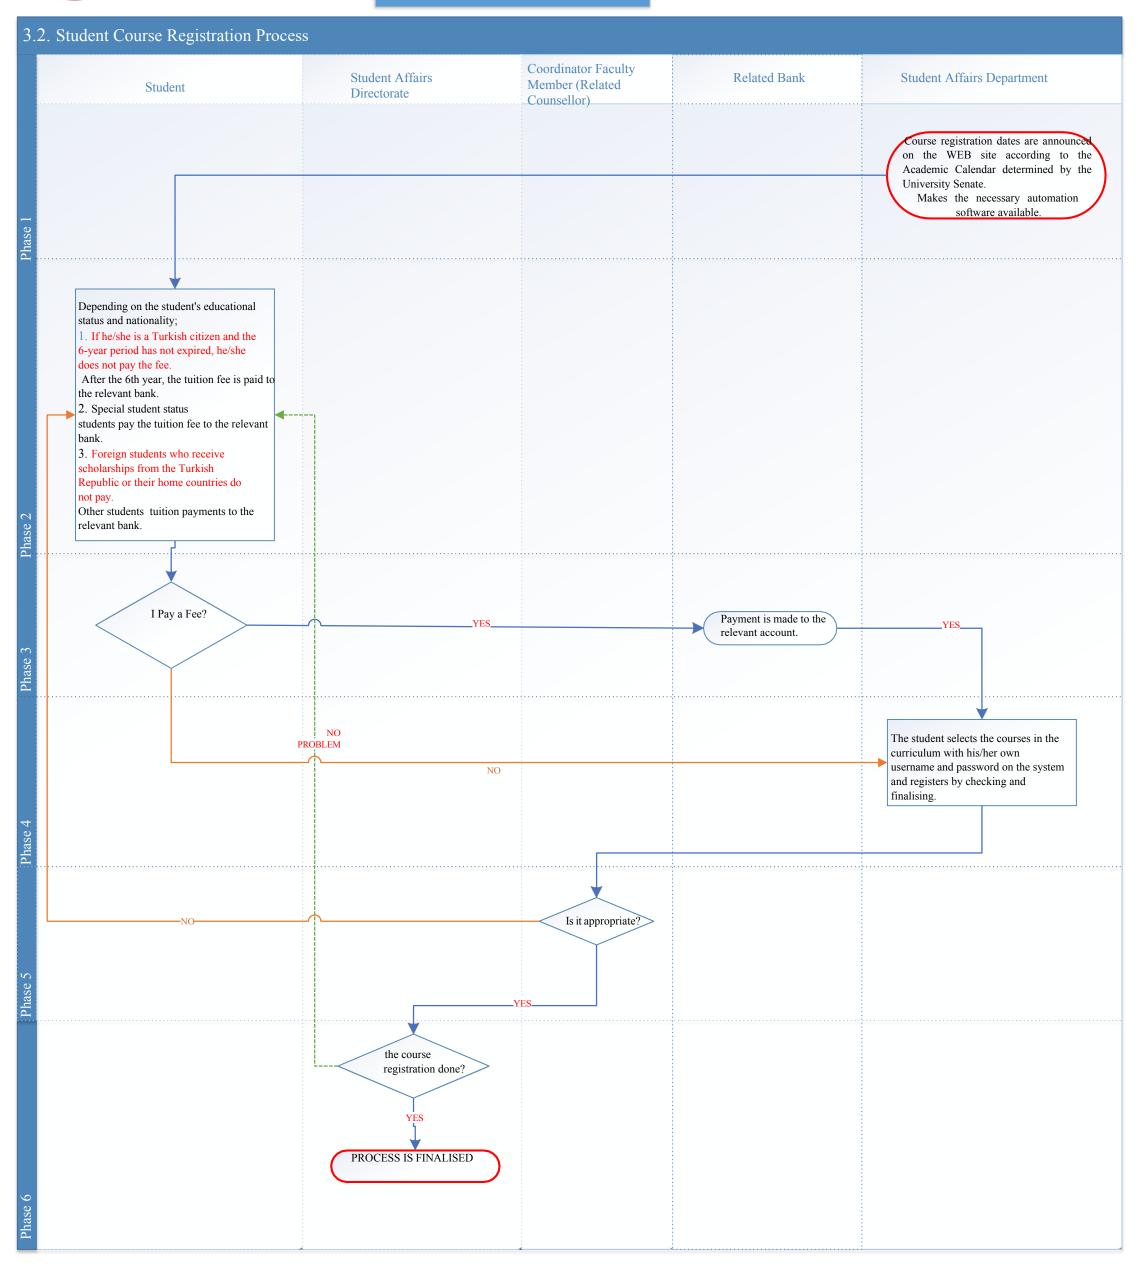

| 3.12. Military Service Postponement Process |                                               |         |                                                                                                                                                                                                                                                           |
|---------------------------------------------|-----------------------------------------------|---------|-----------------------------------------------------------------------------------------------------------------------------------------------------------------------------------------------------------------------------------------------------------|
|