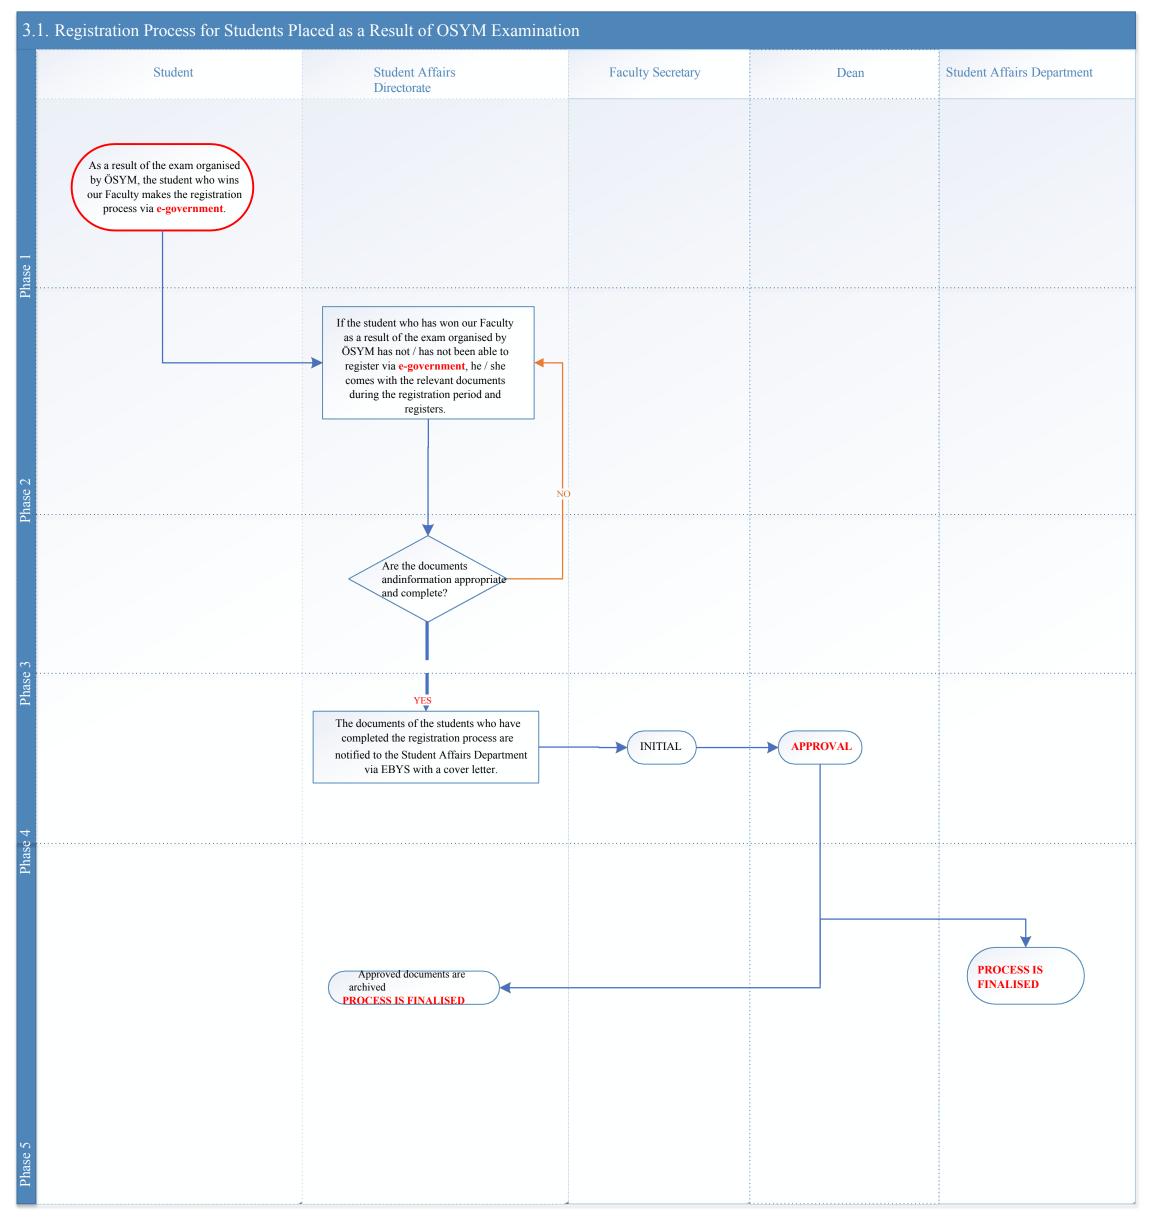

| 3.12. Military Service Postponement Process |                                               |         |                                                                                                                                                                                                                                                           |
|---------------------------------------------|-----------------------------------------------|---------|-----------------------------------------------------------------------------------------------------------------------------------------------------------------------------------------------------------------------------------------------------------|
|