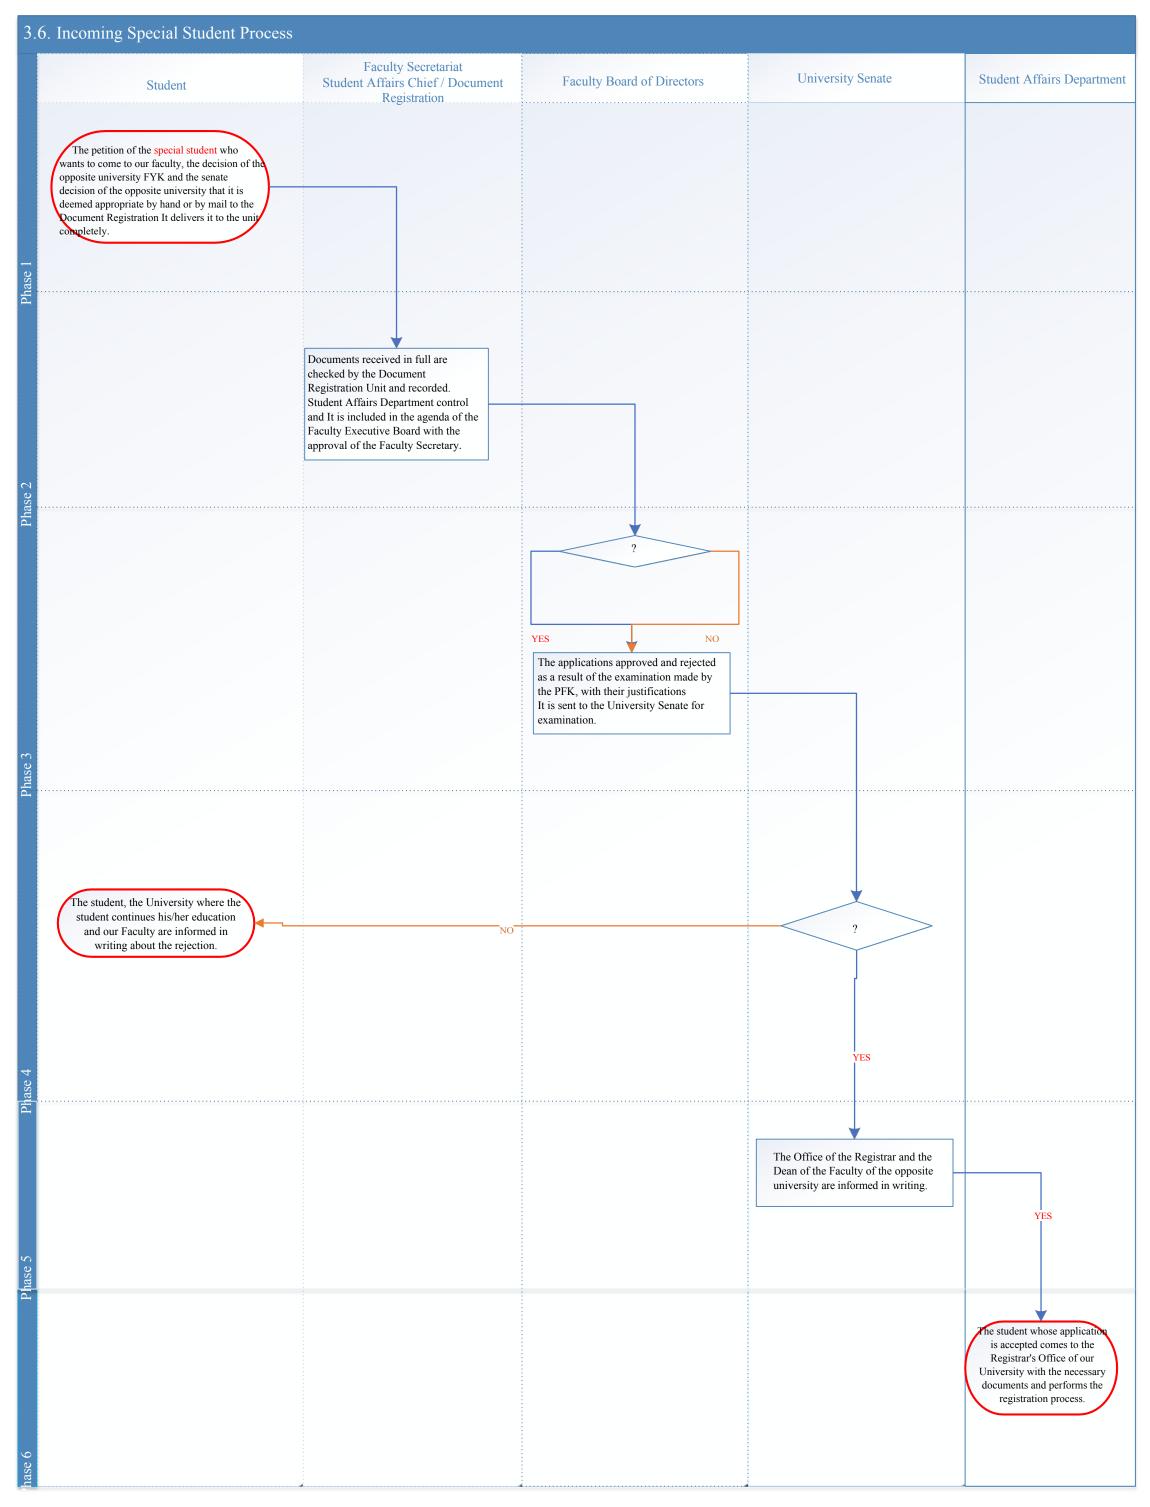

| 3.12. Military Service Postponement Process |                                               |         |                                                                                                                                                                                                                                                           |
|---------------------------------------------|-----------------------------------------------|---------|-----------------------------------------------------------------------------------------------------------------------------------------------------------------------------------------------------------------------------------------------------------|
|                                             |