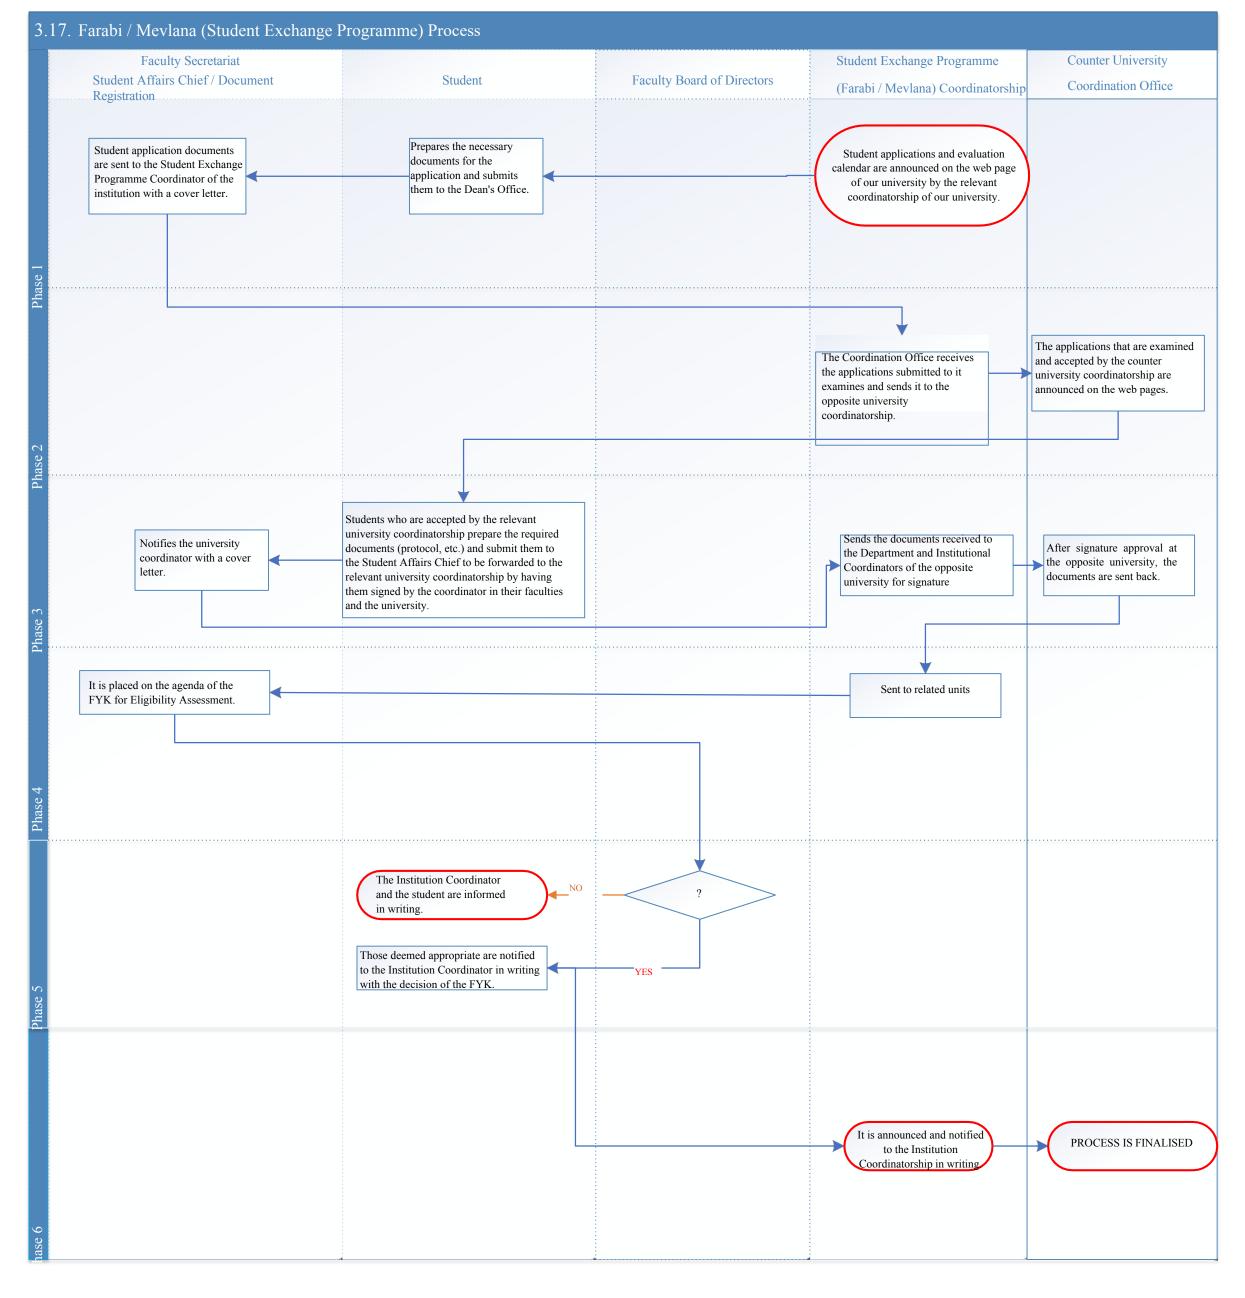

|
| Phase 5                                     |                                               |         |                                                                                                                                                                                                                                                           |
| Phase 6                                     |                                               |         |                                                                                                                                                                                                                                                           |