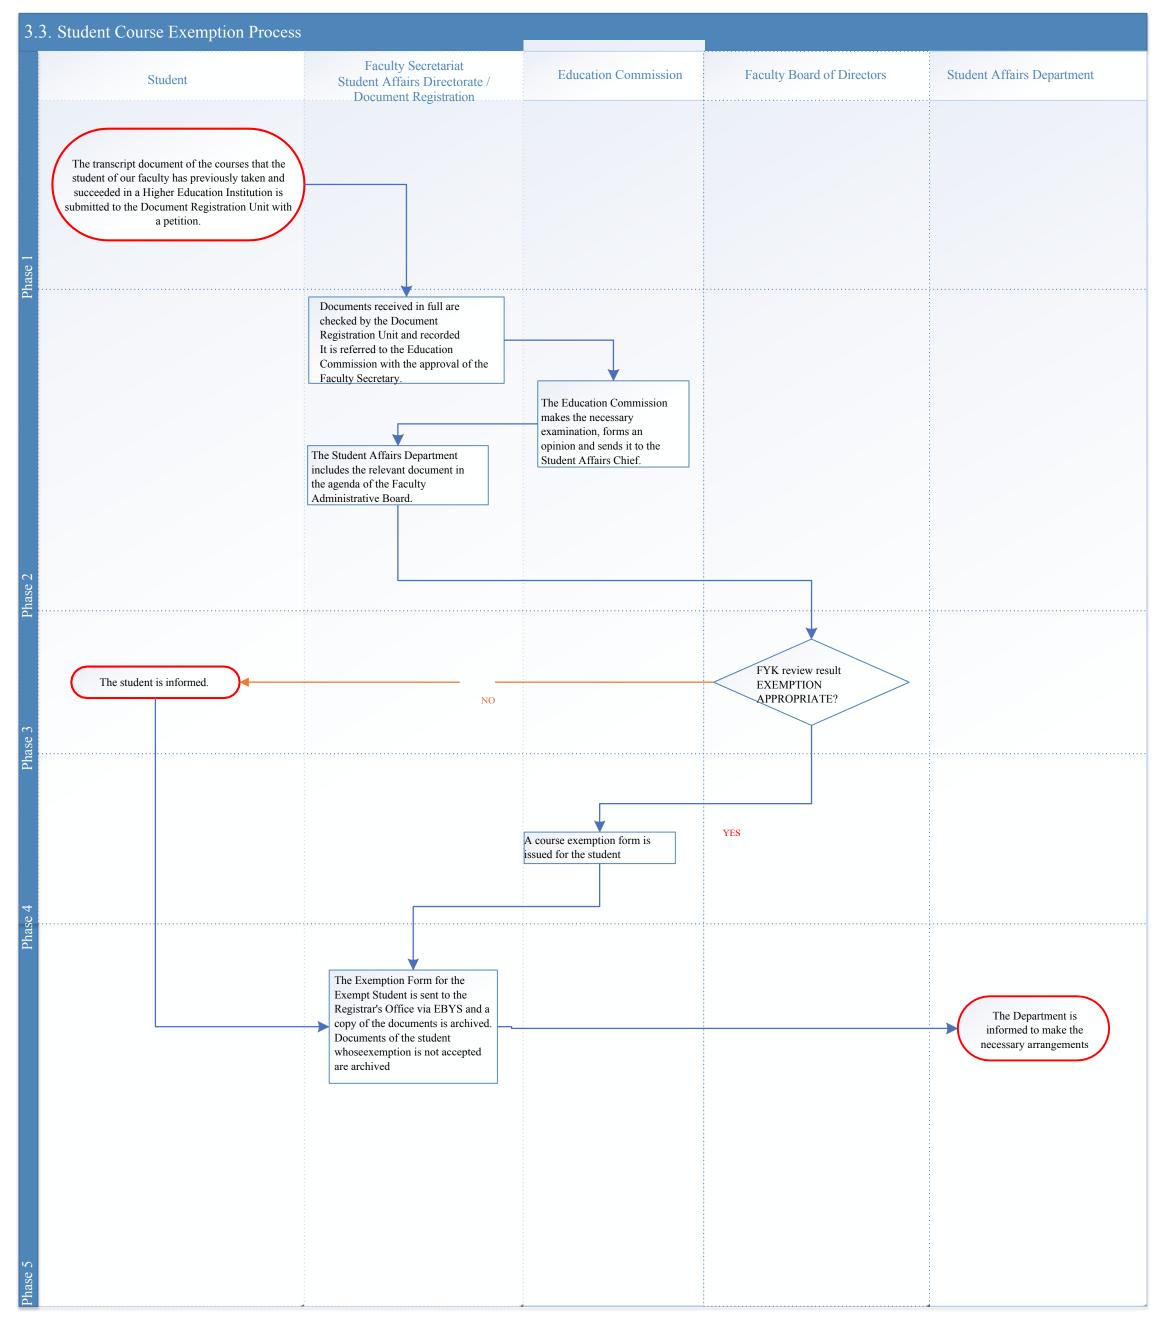

| 3.12. Military Service Postponement Process |                                               |         |                                                                                                                                                                                                                                                           |
|---------------------------------------------|-----------------------------------------------|---------|-----------------------------------------------------------------------------------------------------------------------------------------------------------------------------------------------------------------------------------------------------------|
|