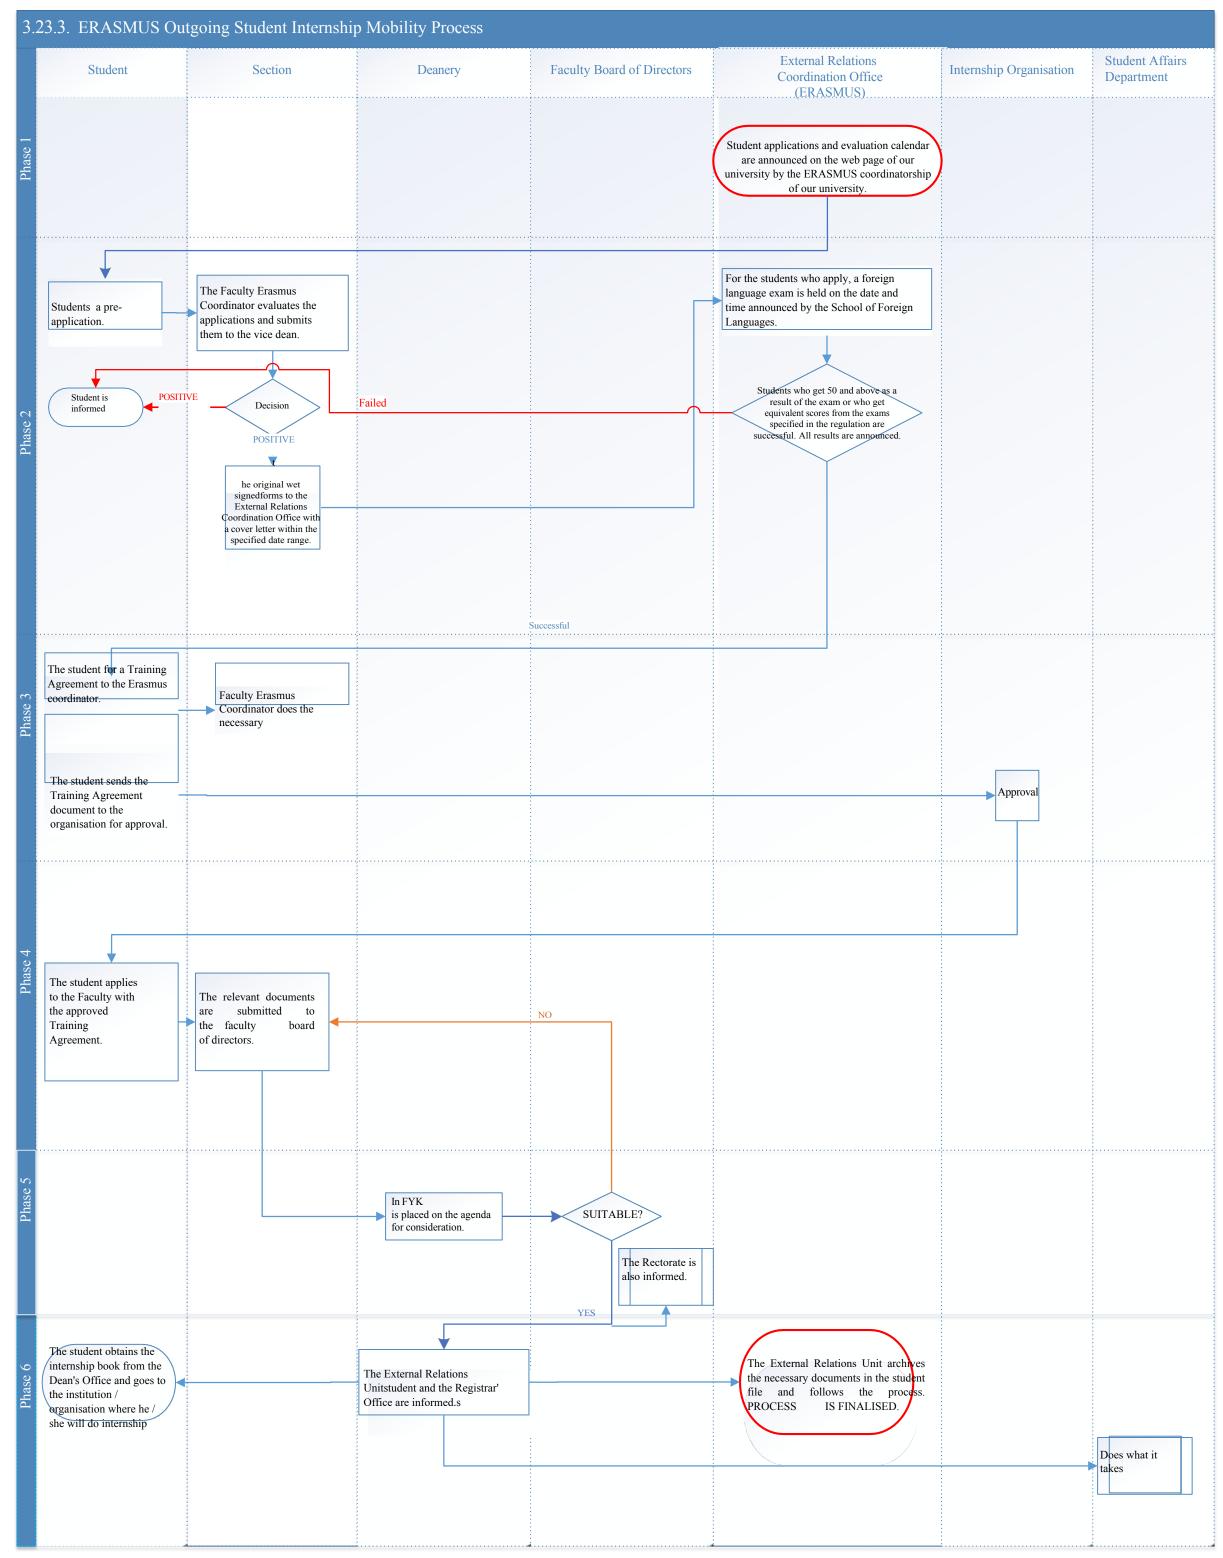

|
| Phase 5                                     |                                               |         |                                                                                                                                                                                                                                                           |
| Phase 6                                     |                                               |         |                                                                                                                                                                                                                                                           |