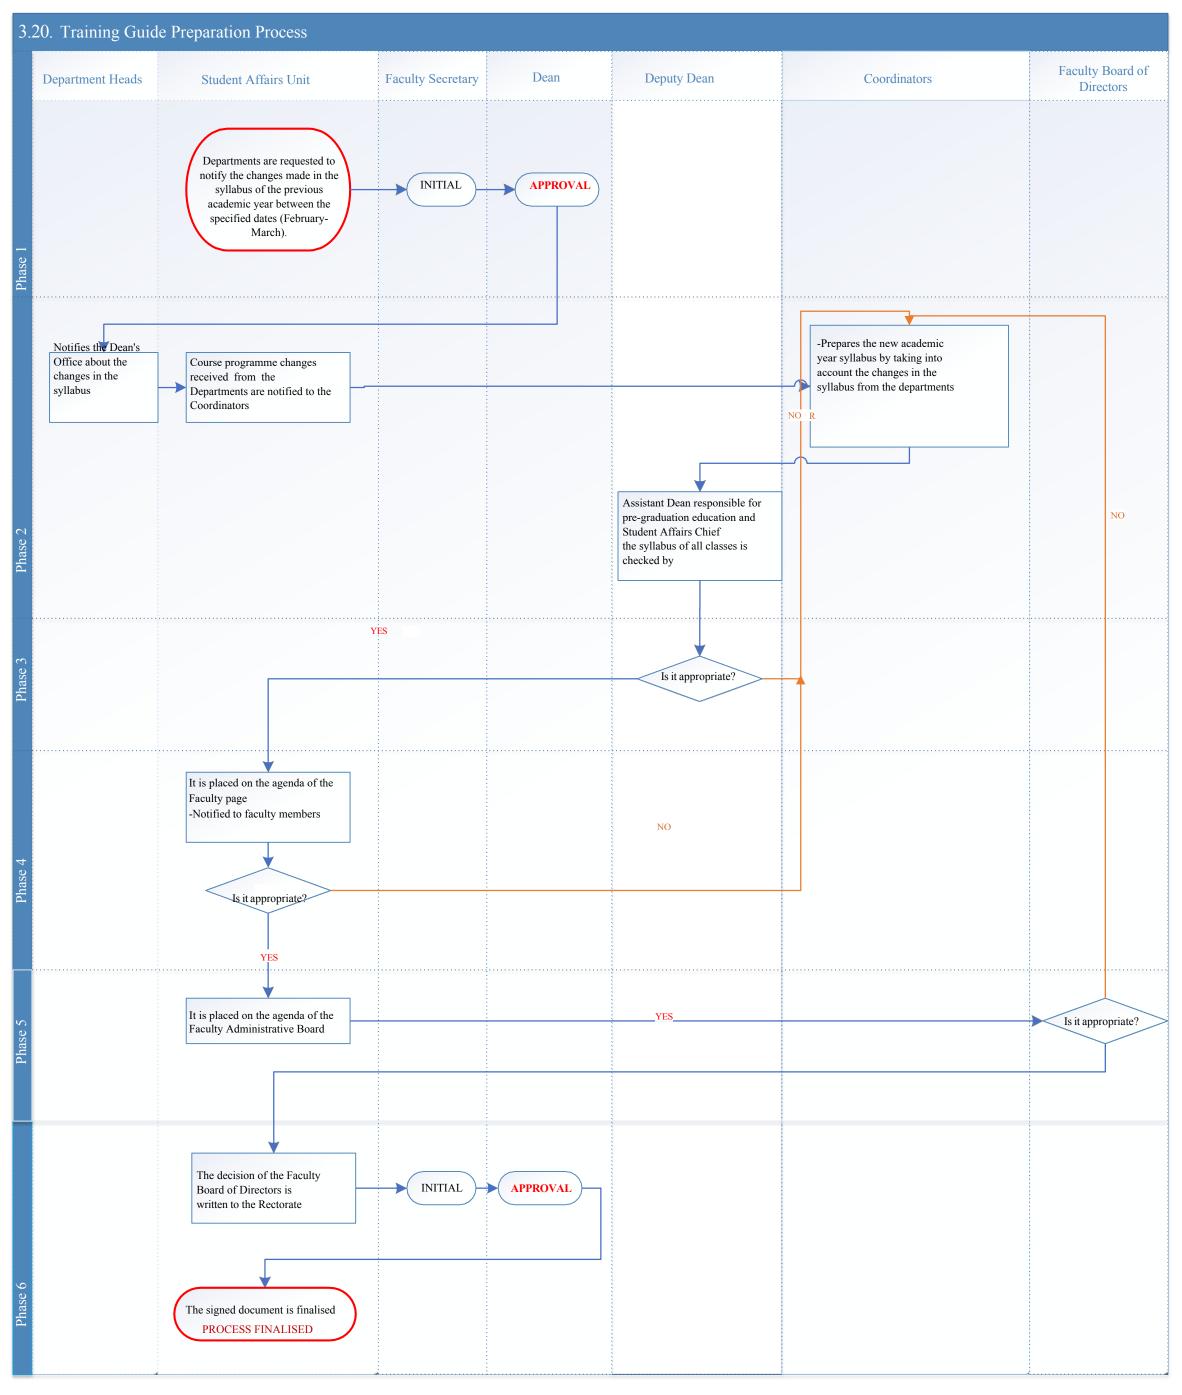

|
| Phase 5                                     |                                               |         |                                                                                                                                                                                                                                                           |
| Phase 6                                     |                                               |         |                                                                                                                                                                                                                                                           |