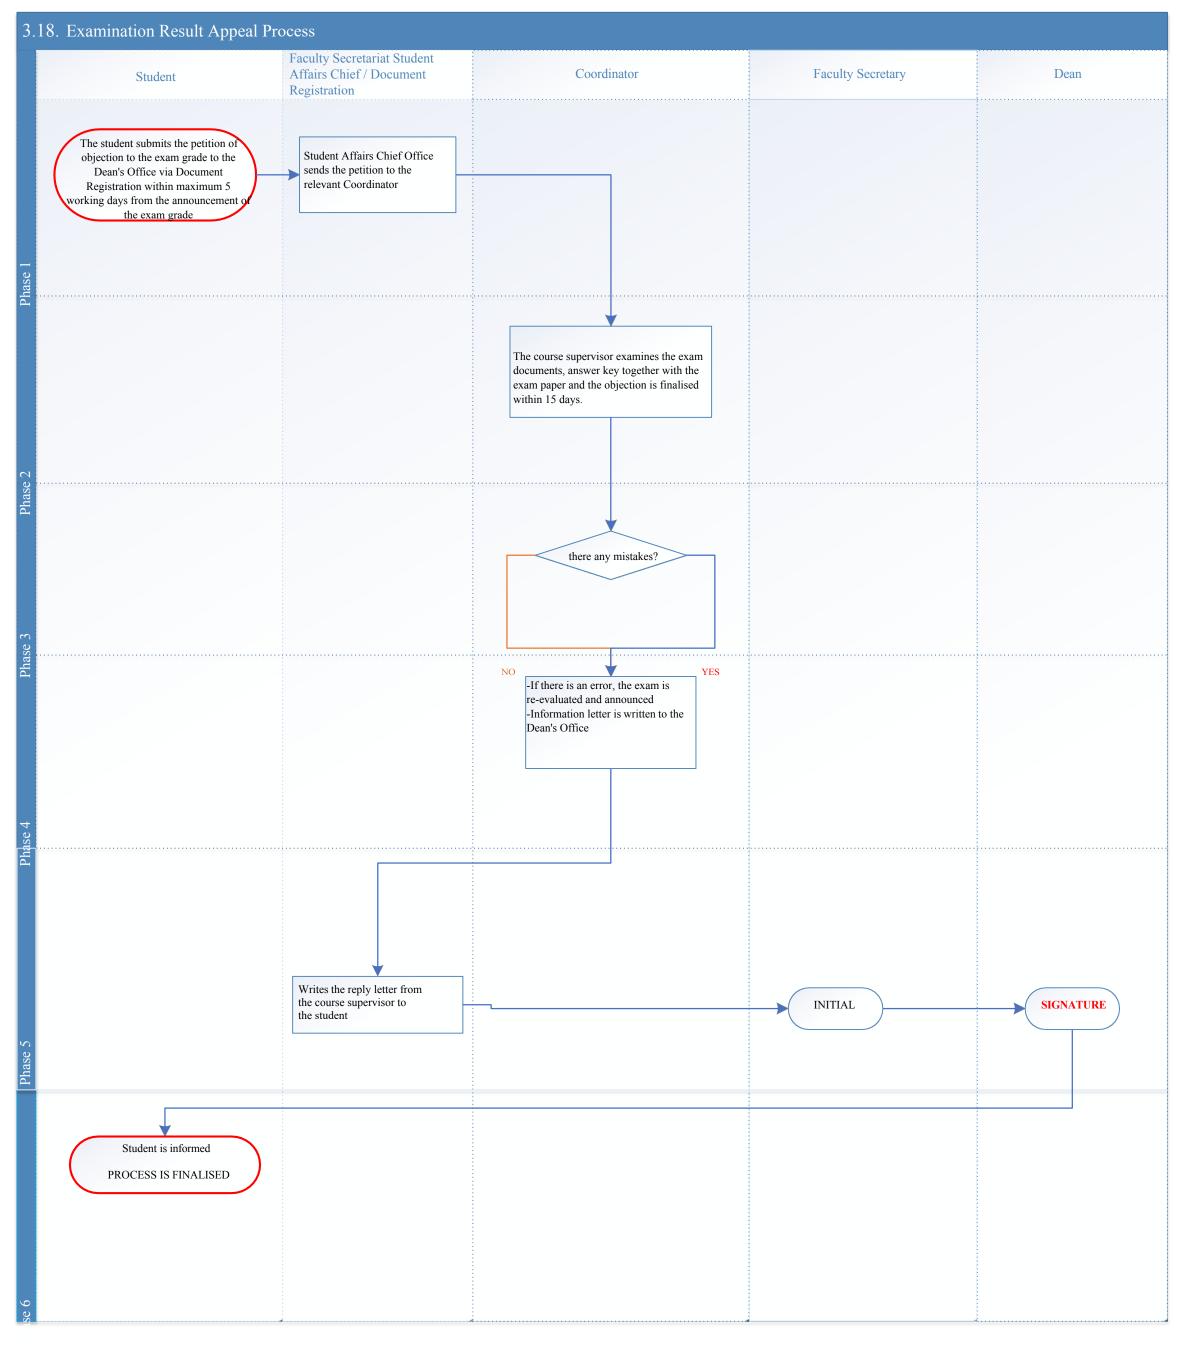

|
| Phase 5                                     |                                               |         |                                                                                                                                                                                                                                                           |
| Phase 6                                     |                                               |         |                                                                                                                                                                                                                                                           |