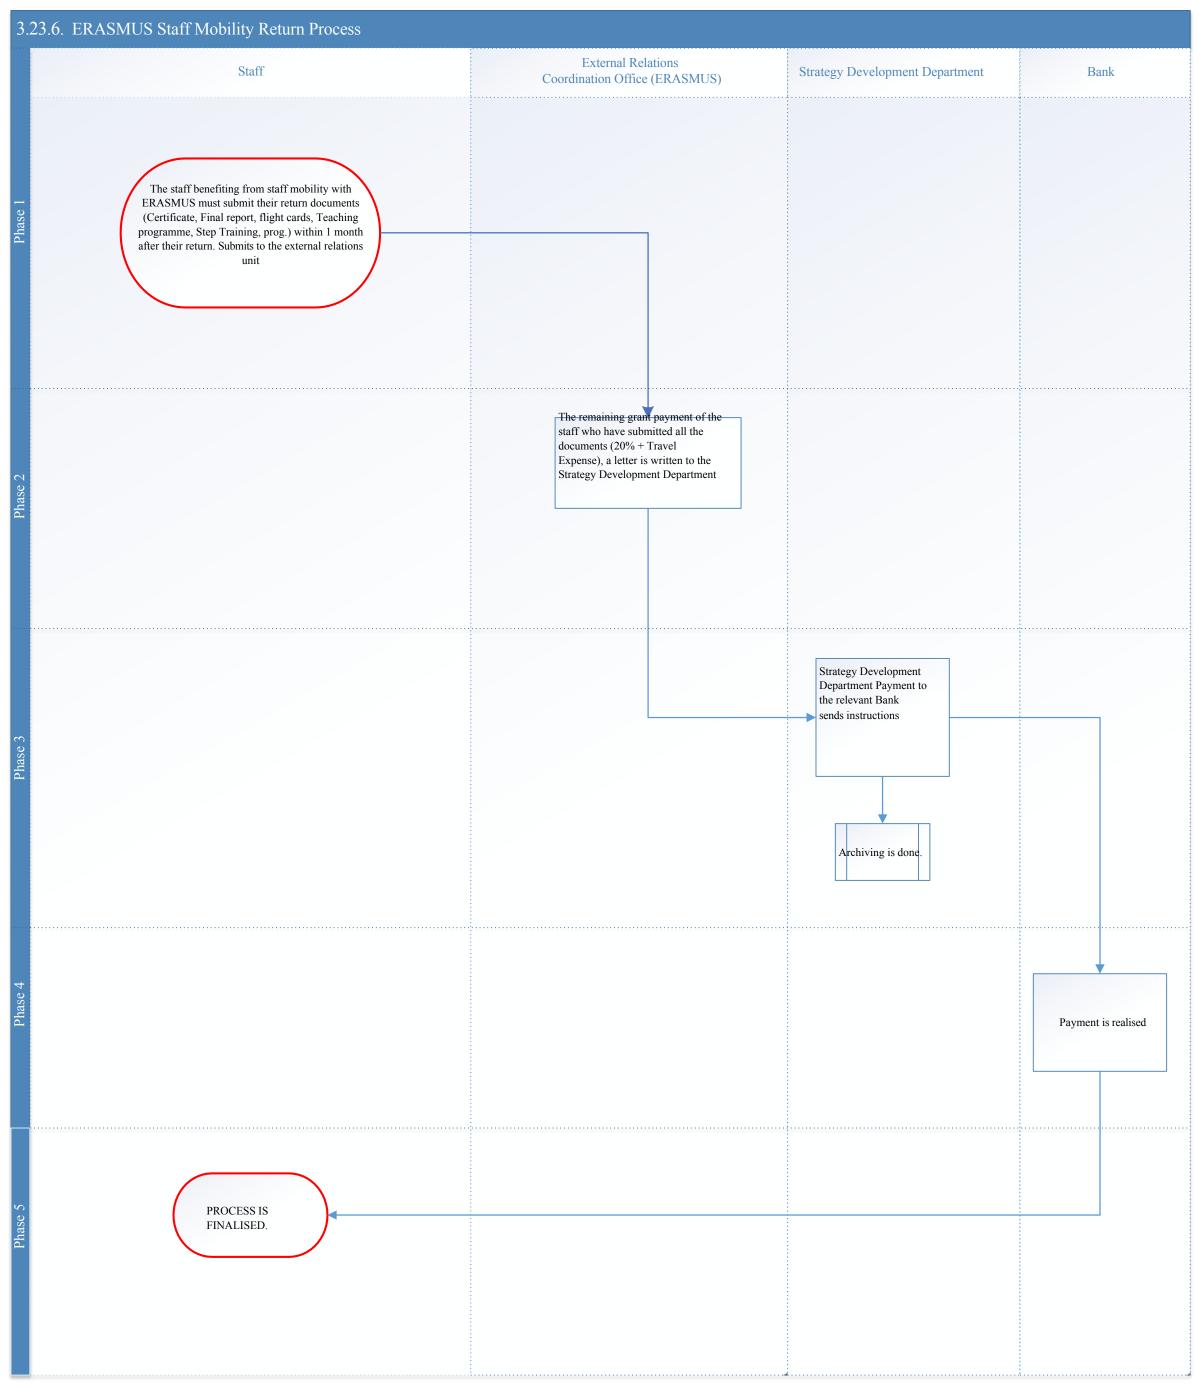

|
| Phase 5                                     |                                               |         |                                                                                                                                                                                                                                                           |
| Phase 6                                     |                                               |         |                                                                                                                                                                                                                                                           |