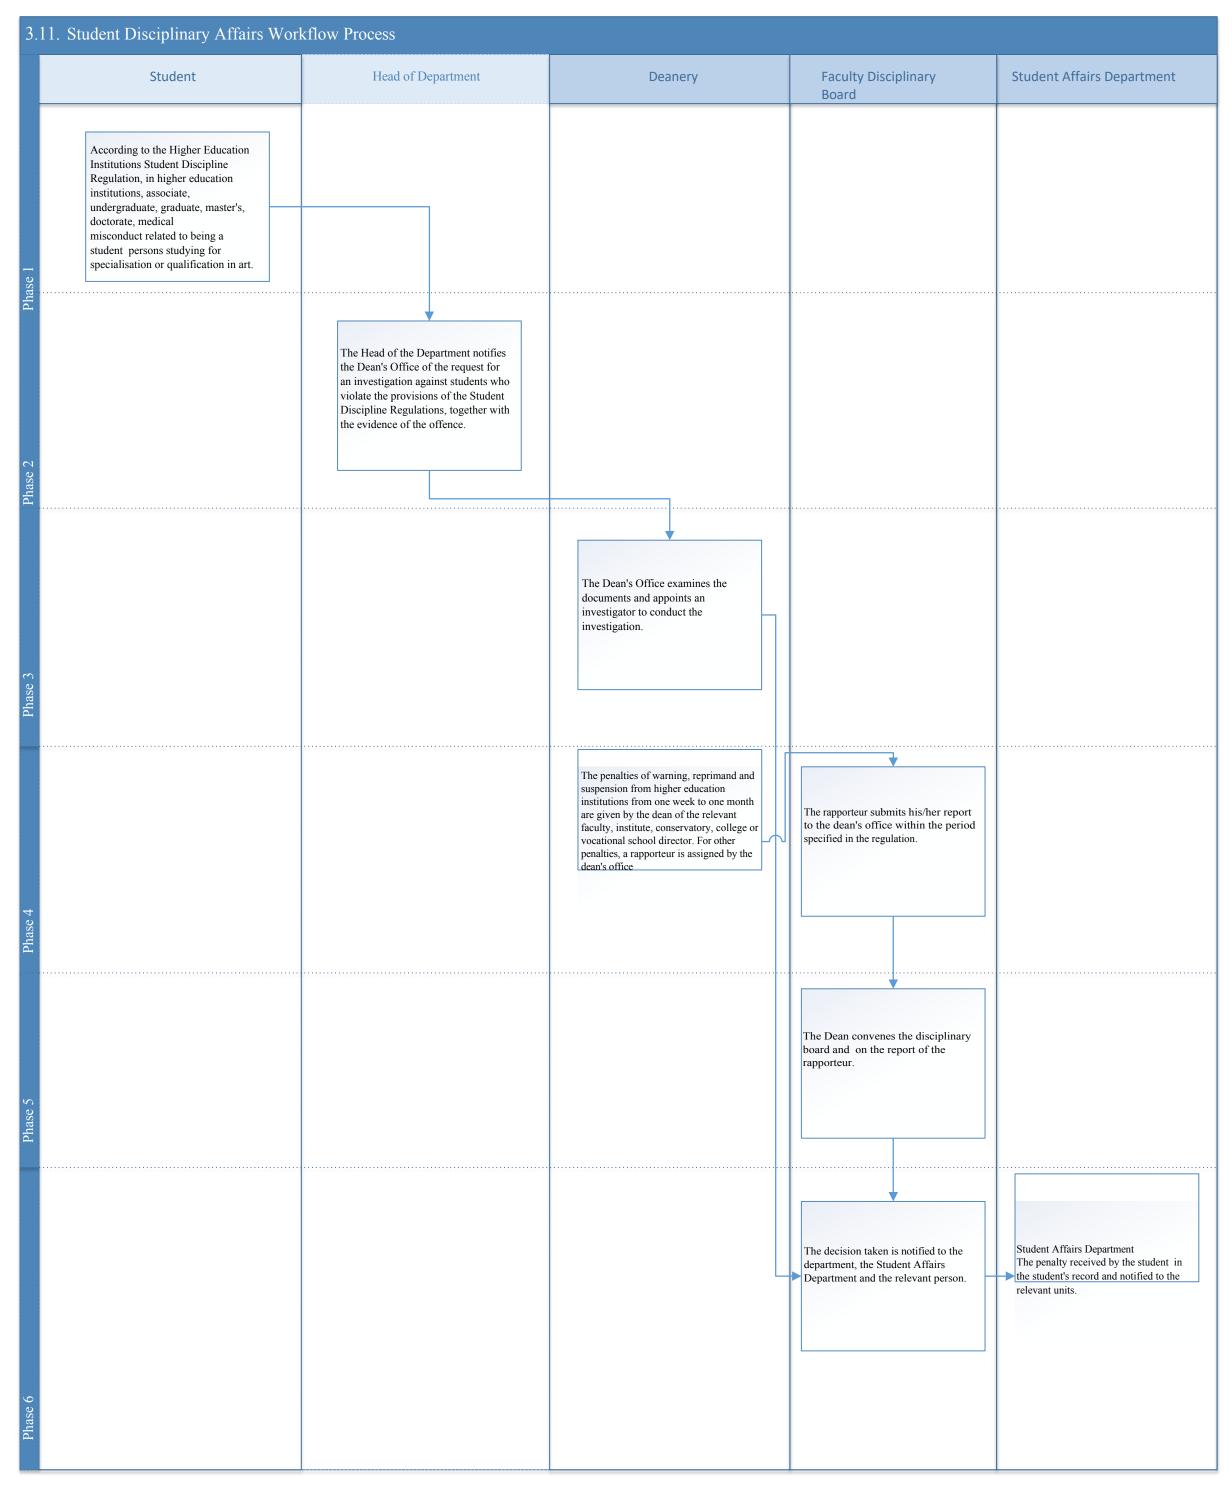

| 3.12. Military Service Postponement Process |                                               |         |                                                                                                                                                                                                                                                           |
|---------------------------------------------|-----------------------------------------------|---------|-----------------------------------------------------------------------------------------------------------------------------------------------------------------------------------------------------------------------------------------------------------|
|                                             |                                               | Student | Student Affairs Department                                                                                                                                                                                                                                |
| Phase 1                                     | They apply to the Student Affairs Department. |         |                                                                                                                                                                                                                                                           |
| Phase 2                                     |                                               |         | For the postponement until the legal age limit of those who continue their studies, it notifies the Military Recruitment Branch of those who exceed the legal age limit while continuing their studies. Necessary makes notifications and correspondence. |
| Phase 3                                     |                                               |         |                                                                                                                                                                                                                                                           |
| Phase 4                                     |                                               |         |                                                                                                                                                                                                                                                           |
| Phase 5                                     |                                               |         |                                                                                                                                                                                                                                                           |
| Phase 6                                     |                                               |         |                                                                                                                                                                                                                                                           |