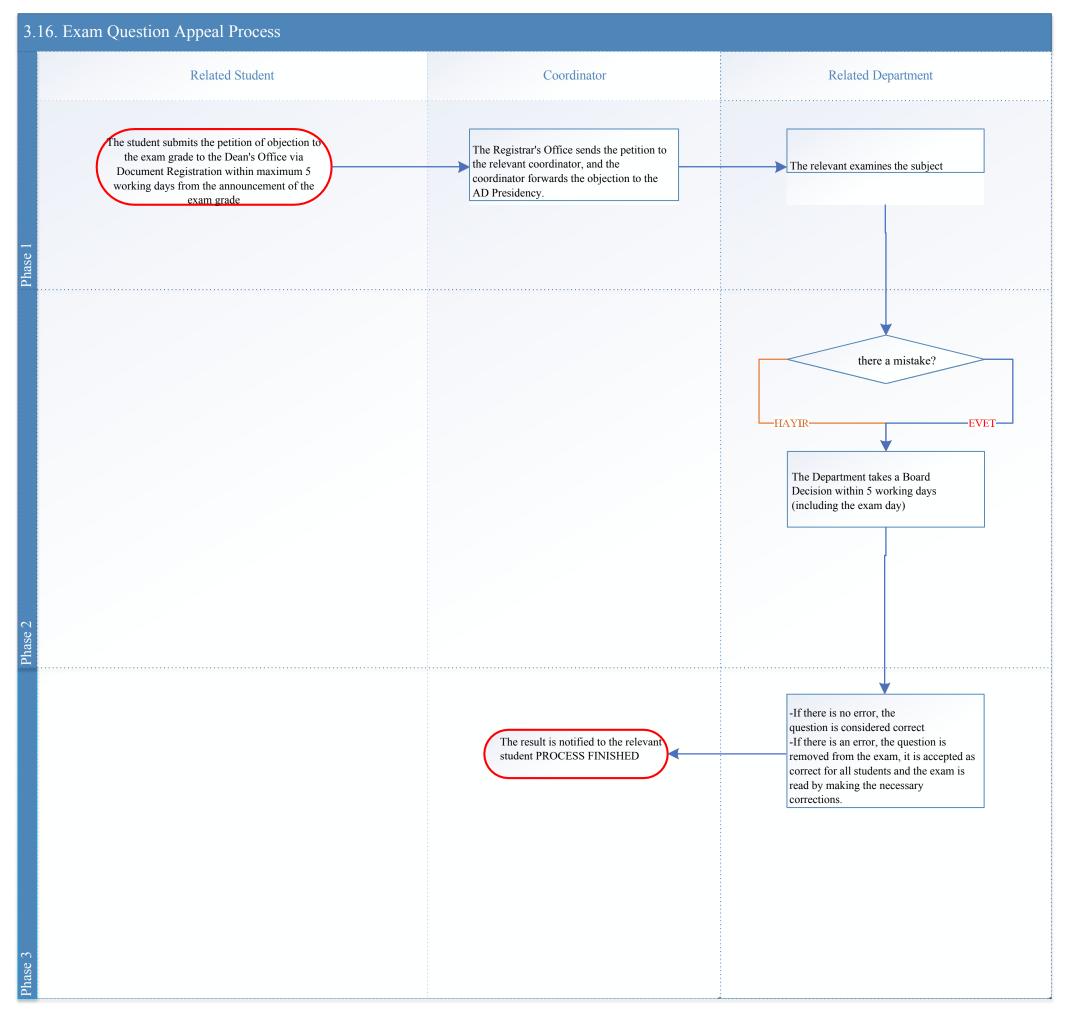

|
| Phase 5                                     |                                               |         |                                                                                                                                                                                                                                                           |
| Phase 6                                     |                                               |         |                                                                                                                                                                                                                                                           |