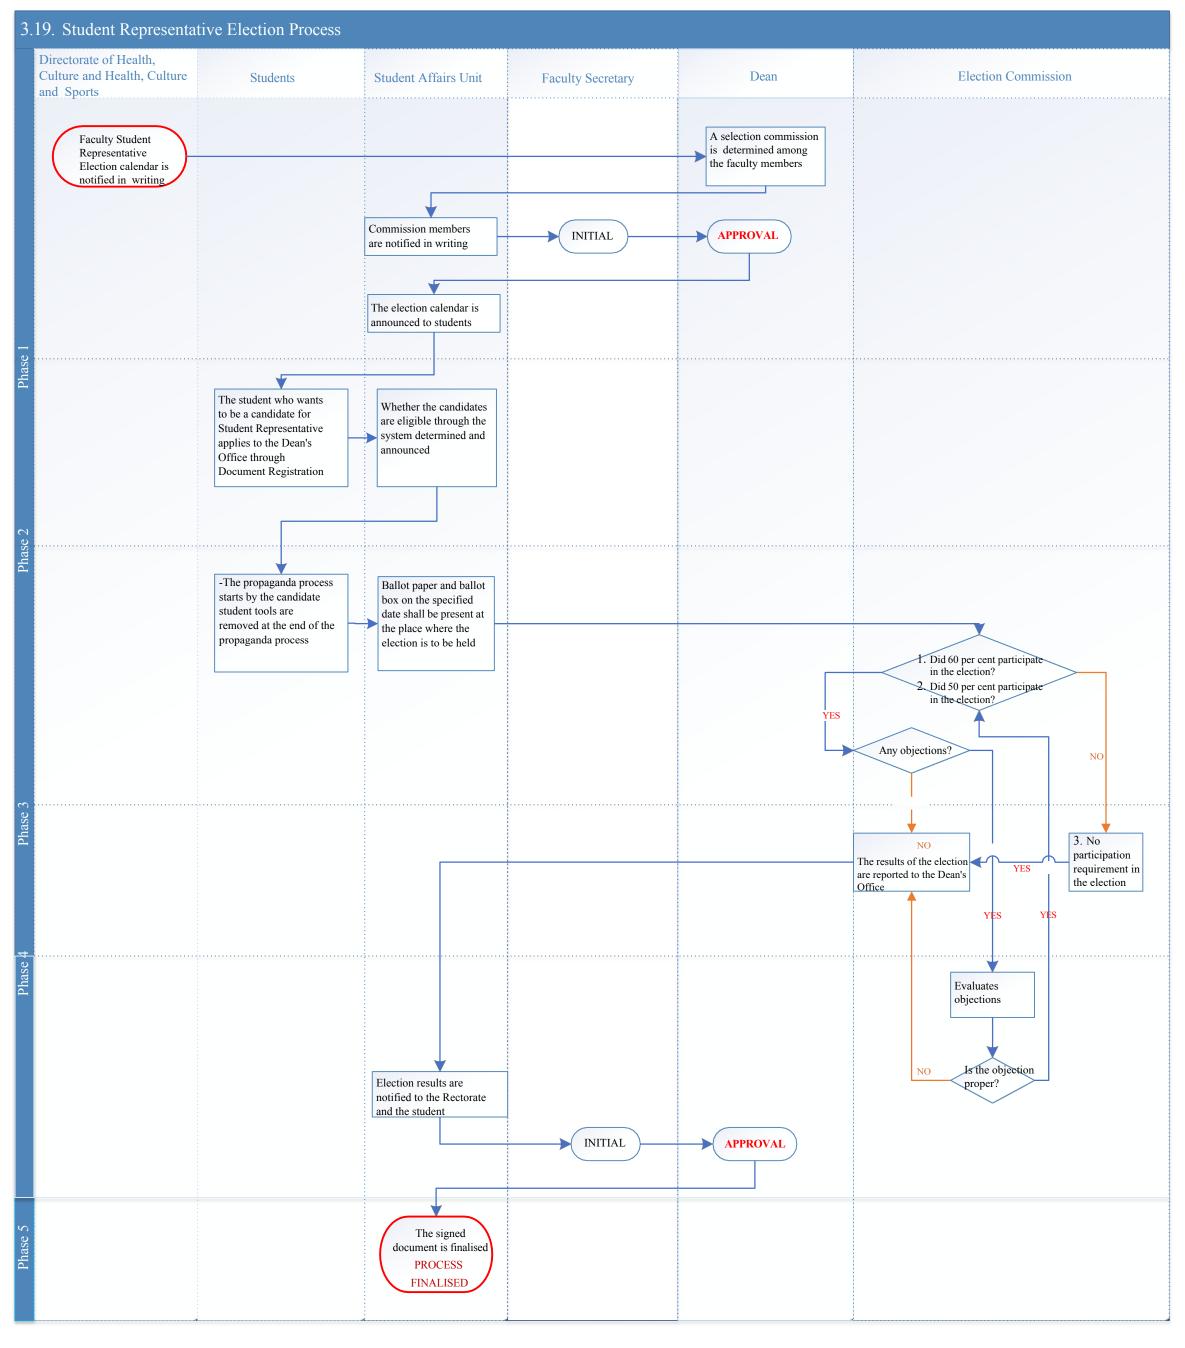

|
| Phase 5                                     |                                               |         |                                                                                                                                                                                                                                                           |
| Phase 6                                     |                                               |         |                                                                                                                                                                                                                                                           |