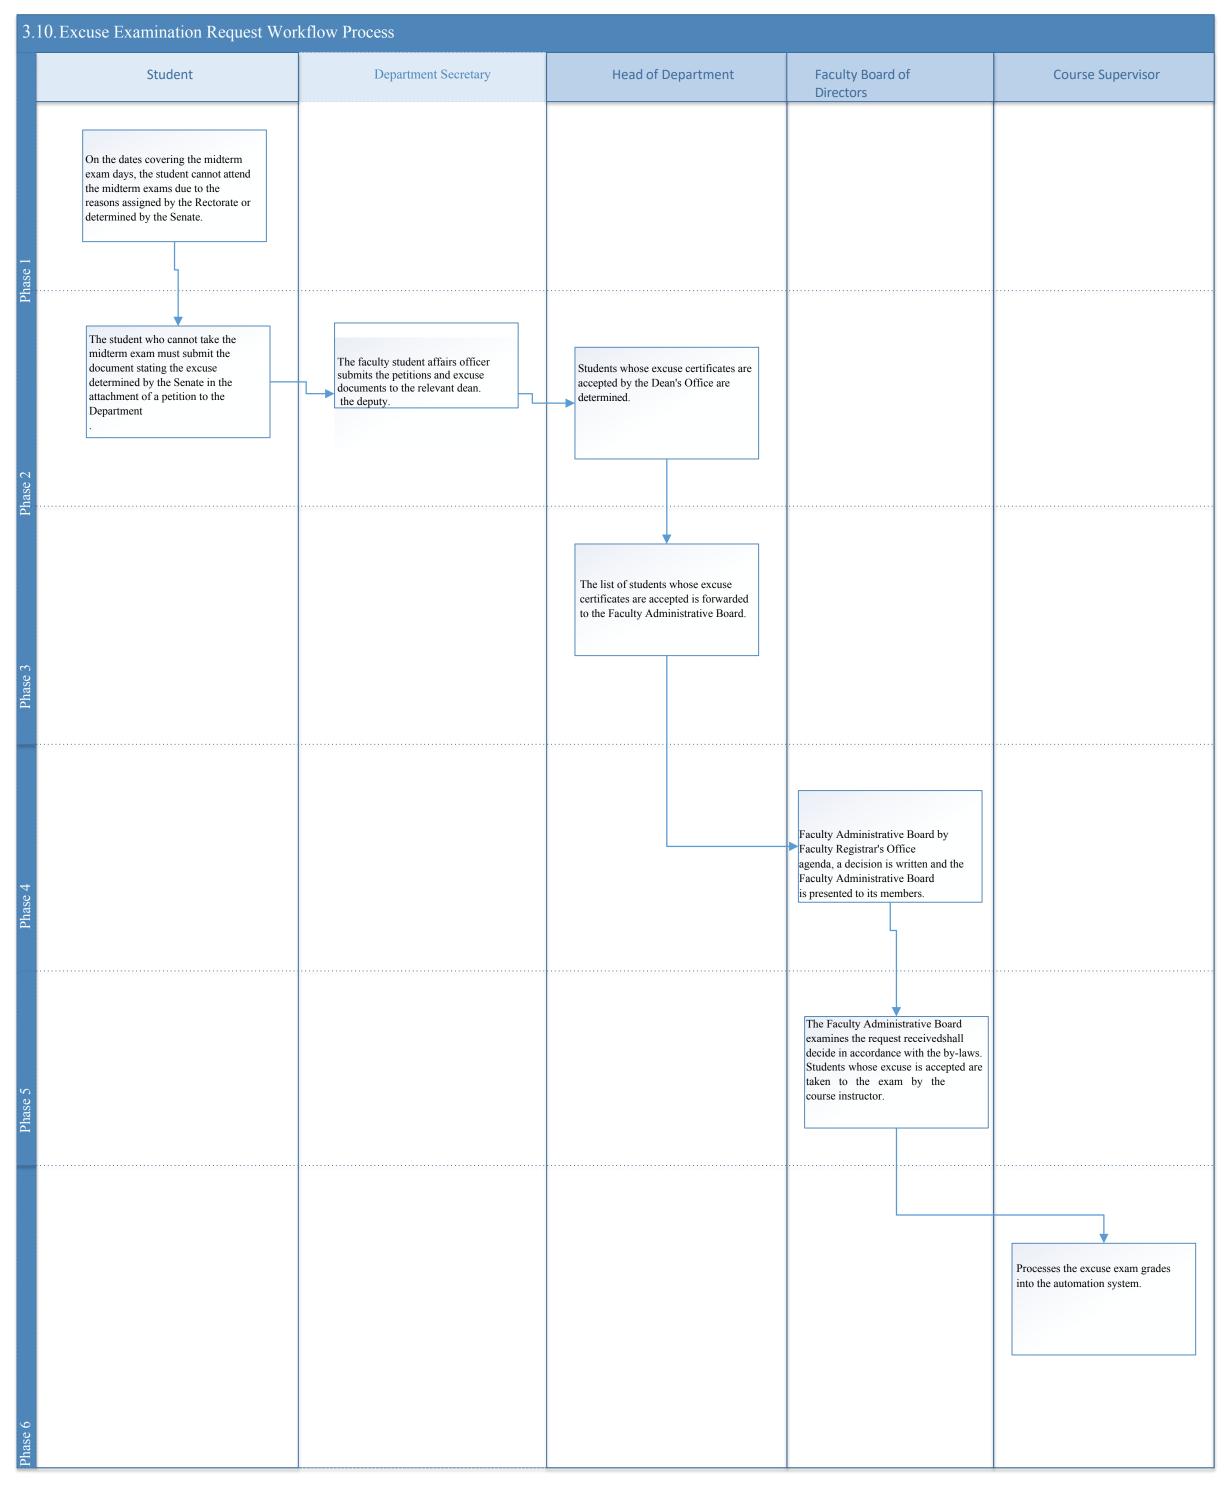

| 3.12. Military Service Postponement Process |                                               |         |                                                                                                                                                                                                                                                           |
|---------------------------------------------|-----------------------------------------------|---------|-----------------------------------------------------------------------------------------------------------------------------------------------------------------------------------------------------------------------------------------------------------|
|                                             |                                               | Student | Student Affairs Department                                                                                                                                                                                                                                |
| Phase 1                                     | They apply to the Student Affairs Department. |         |                                                                                                                                                                                                                                                           |
| Phase 2                                     |                                               |         | For the postponement until the legal age limit of those who continue their studies, it notifies the Military Recruitment Branch of those who exceed the legal age limit while continuing their studies. Necessary makes notifications and correspondence. |
| Phase 3                                     |                                               |         |                                                                                                                                                                                                                                                           |
| Phase 4                                     |                                               |         |                                                                                                                                                                                                                                                           |
| Phase 5                                     |                                               |         |                                                                                                                                                                                                                                                           |
| Phase 6                                     |                                               |         |                                                                                                                                                                                                                                                           |