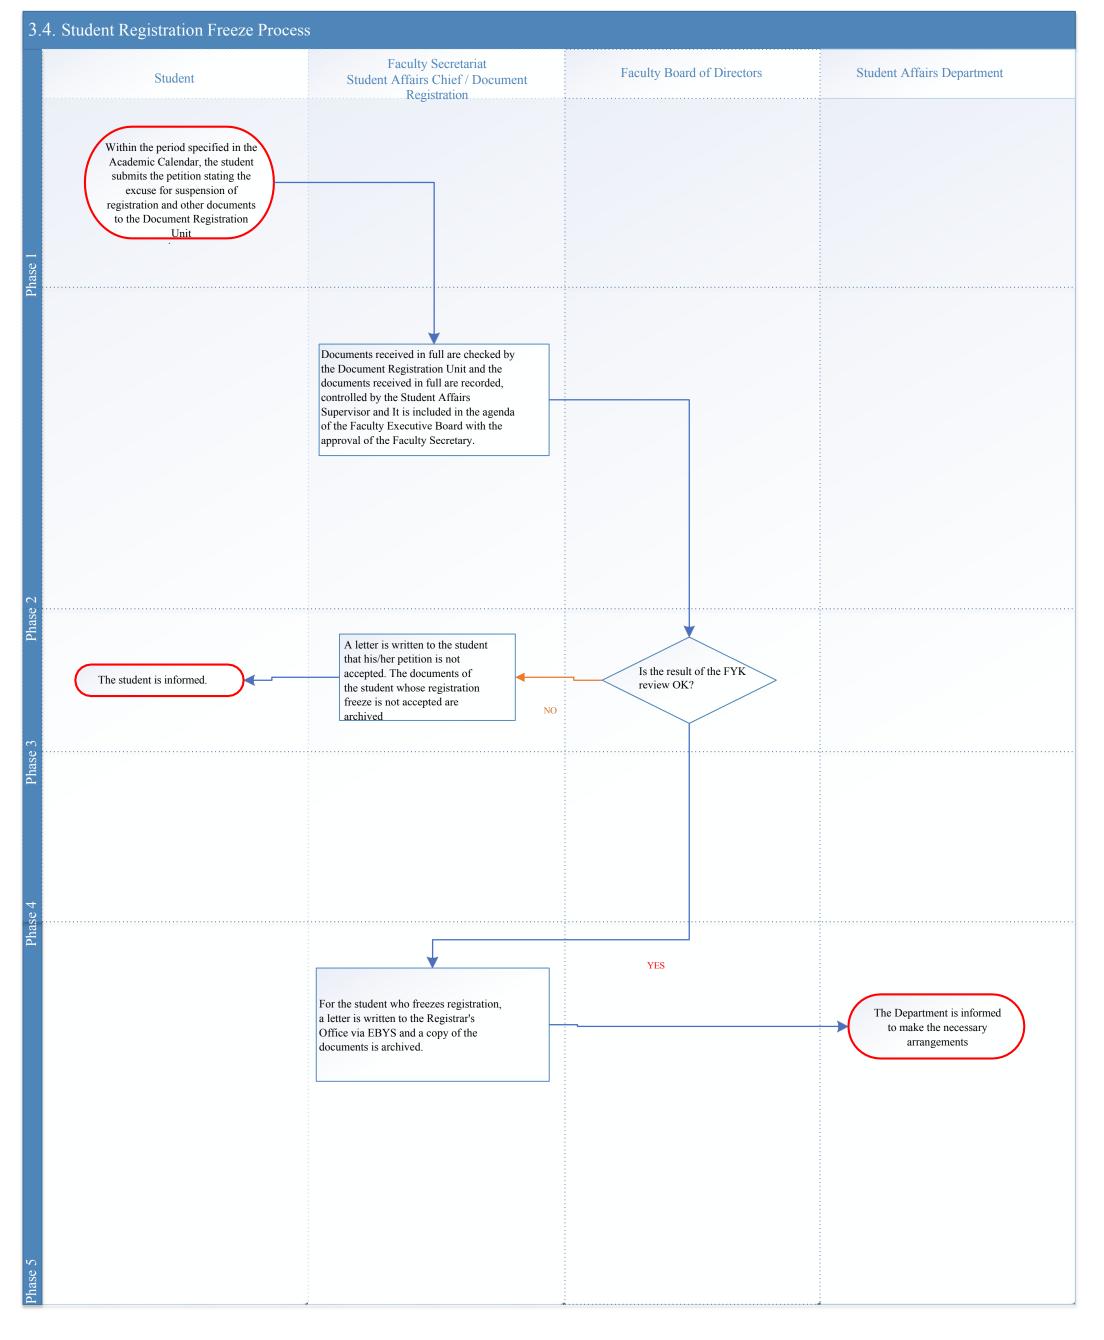

| 3.12. Military Service Postponement Process |                                               |         |                                                                                                                                                                                                                                                           |
|---------------------------------------------|-----------------------------------------------|---------|-----------------------------------------------------------------------------------------------------------------------------------------------------------------------------------------------------------------------------------------------------------|
|                                             |