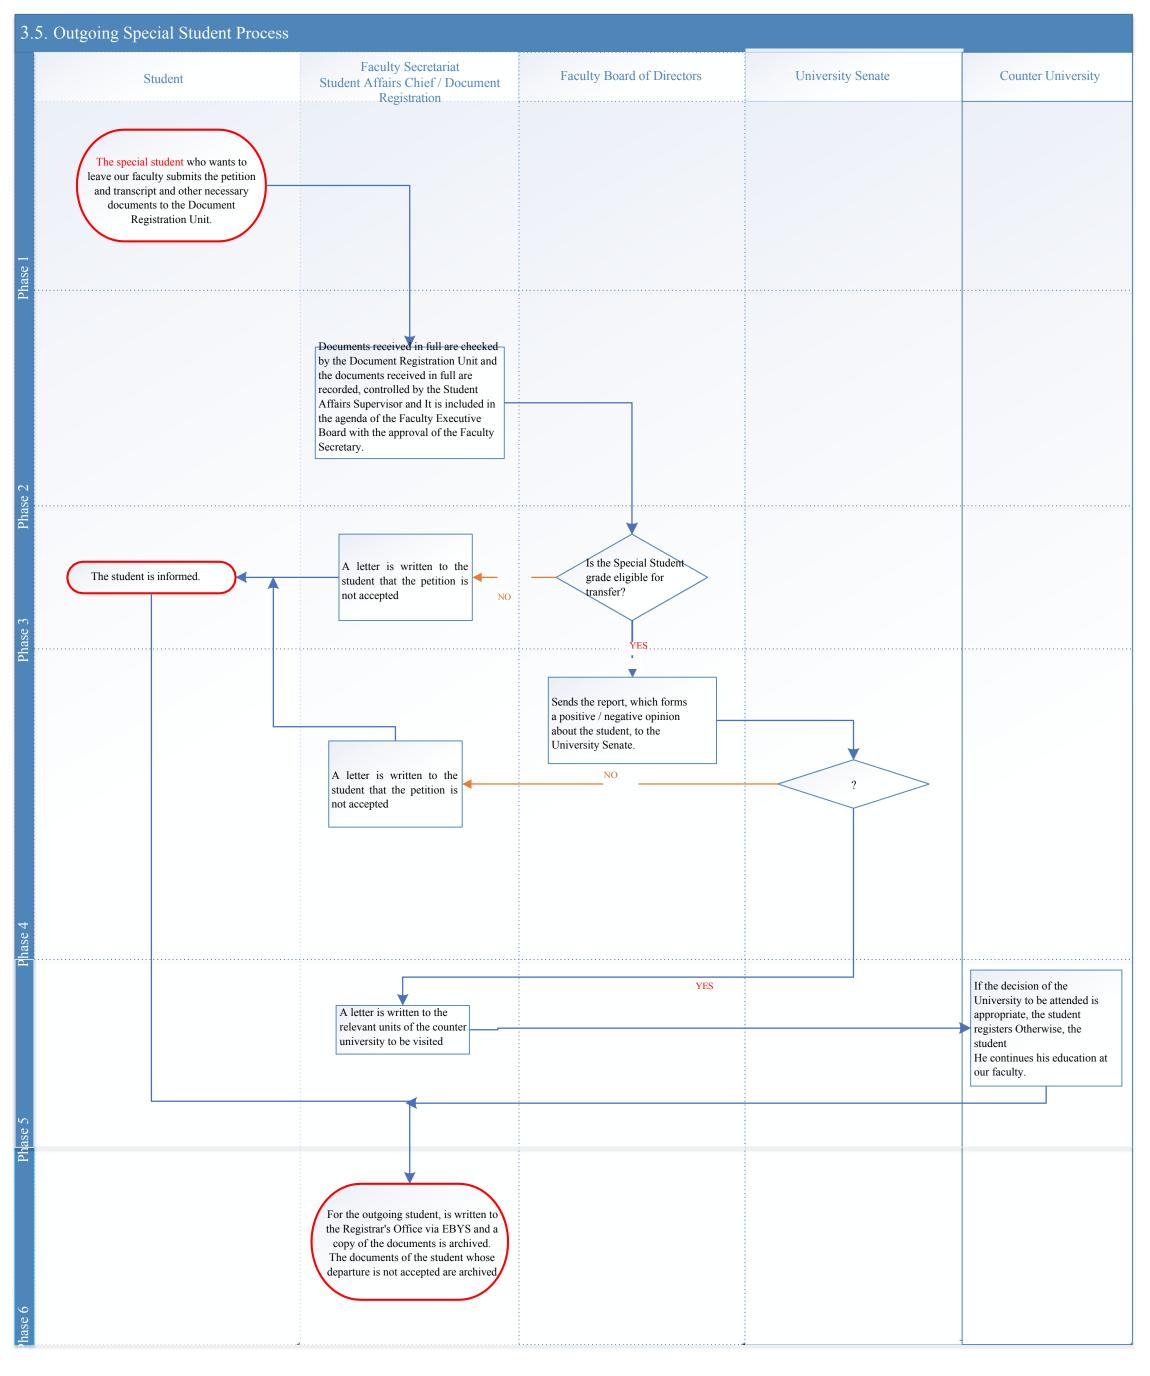

| 3.12. Military Service Postponement Process |                                               |         |                                                                                                                                                                                                                                                           |
|---------------------------------------------|-----------------------------------------------|---------|-----------------------------------------------------------------------------------------------------------------------------------------------------------------------------------------------------------------------------------------------------------|
|                                             |