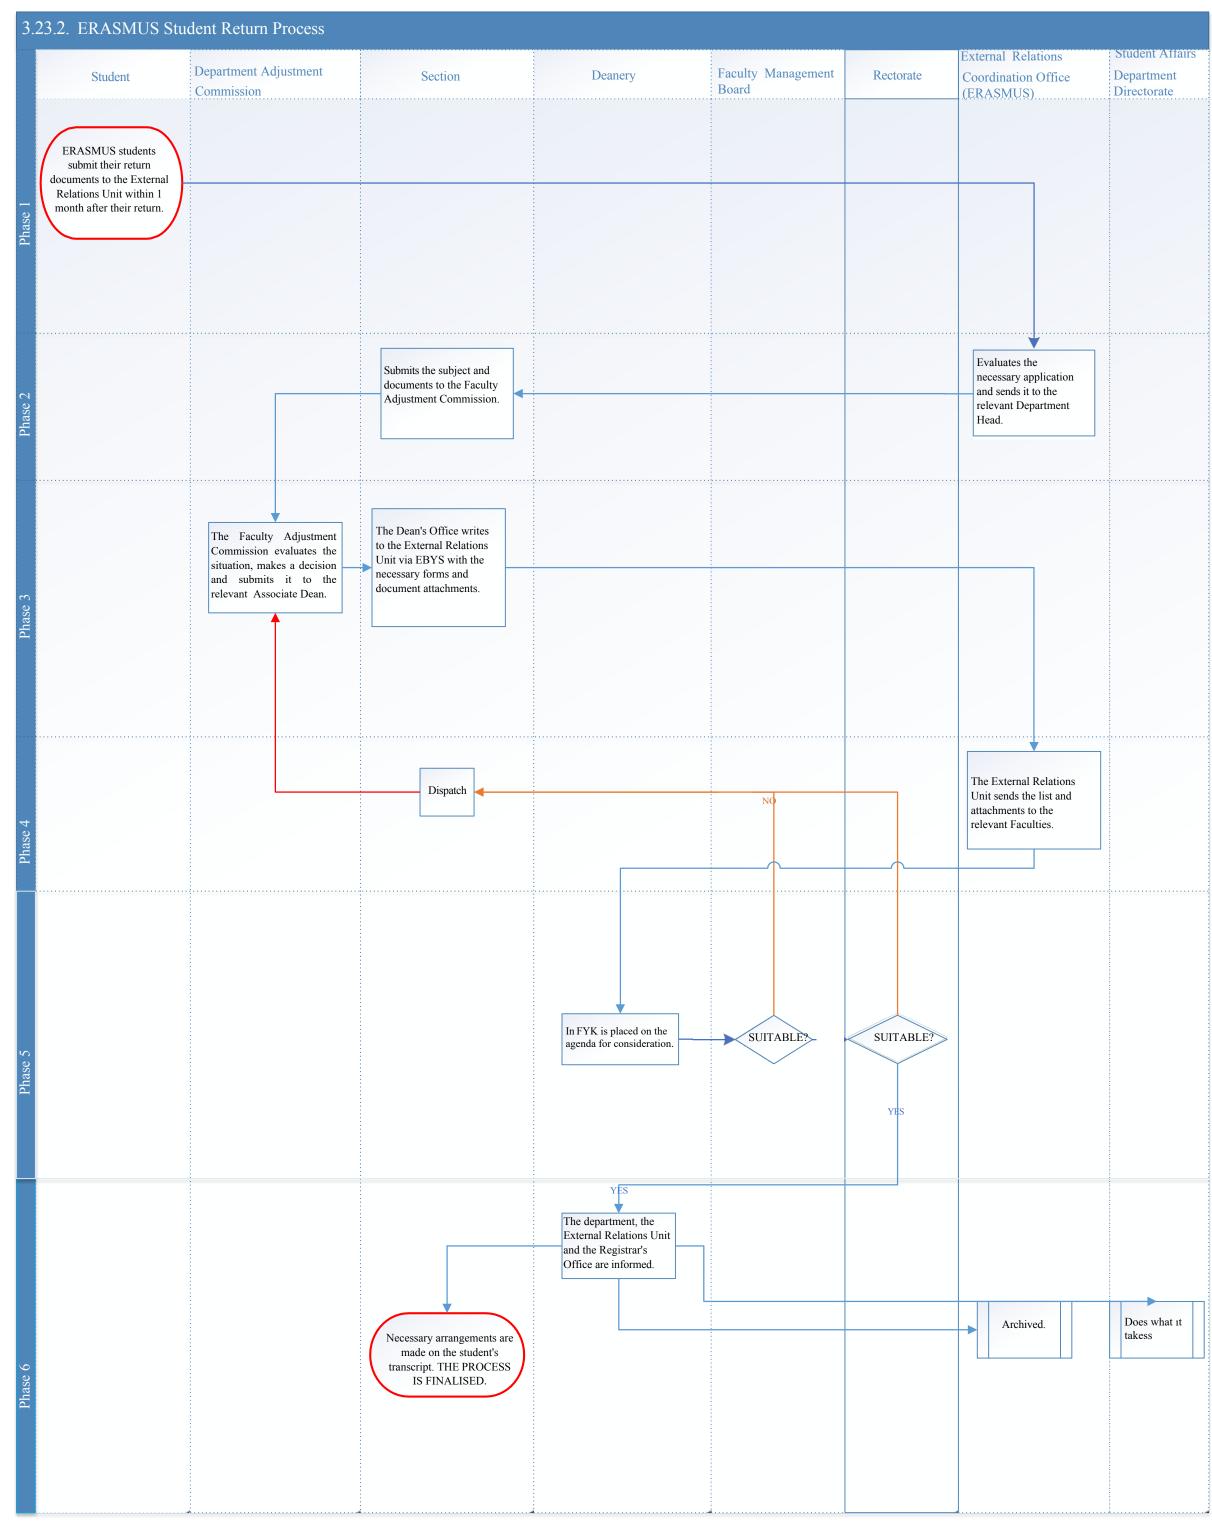

| 3.12. Military Service Postponement Process |                                               |         |                                                                                                                                                                                                                                                           |
|---------------------------------------------|-----------------------------------------------|---------|-----------------------------------------------------------------------------------------------------------------------------------------------------------------------------------------------------------------------------------------------------------|
|                                             |                                               | Student | Student Affairs Department                                                                                                                                                                                                                                |
| Phase 1                                     | They apply to the Student Affairs Department. |         |                                                                                                                                                                                                                                                           |
| Phase 2                                     |                                               |         | For the postponement until the legal age limit of those who continue their studies, it notifies the Military Recruitment Branch of those who exceed the legal age limit while continuing their studies. Necessary makes notifications and correspondence. |
| Phase 3                                     |                                               |         |                                                                                                                                                                                                                                                           |
| Phase 4                                     |                                               |         |                                                                                                                                                                                                                                                           |
| Phase 5                                     |                                               |         |                                                                                                                                                                                                                                                           |
| Phase 6                                     |                                               |         |                                                                                                                                                                                                                                                           |