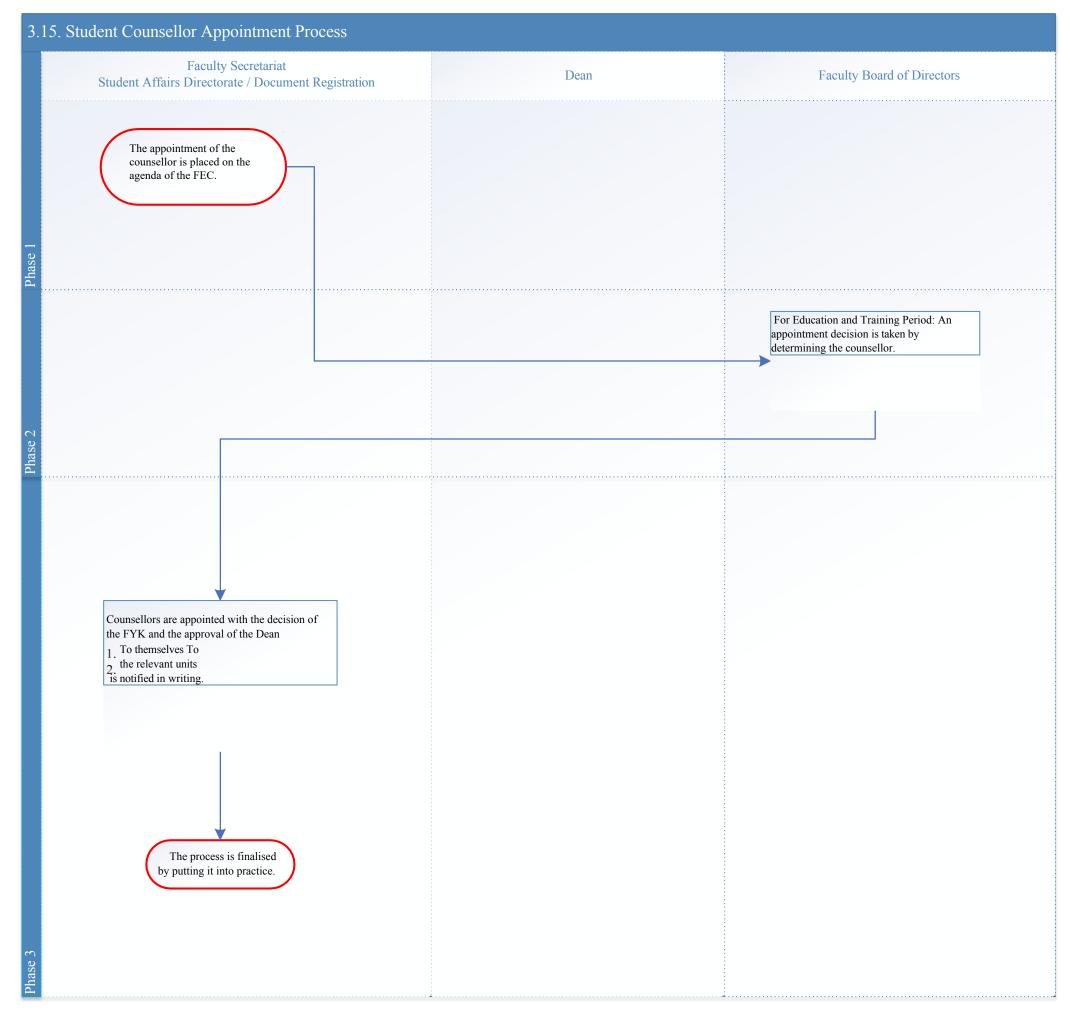

|
| Phase 5                                     |                                               |         |                                                                                                                                                                                                                                                           |
| Phase 6                                     |                                               |         |                                                                                                                                                                                                                                                           |