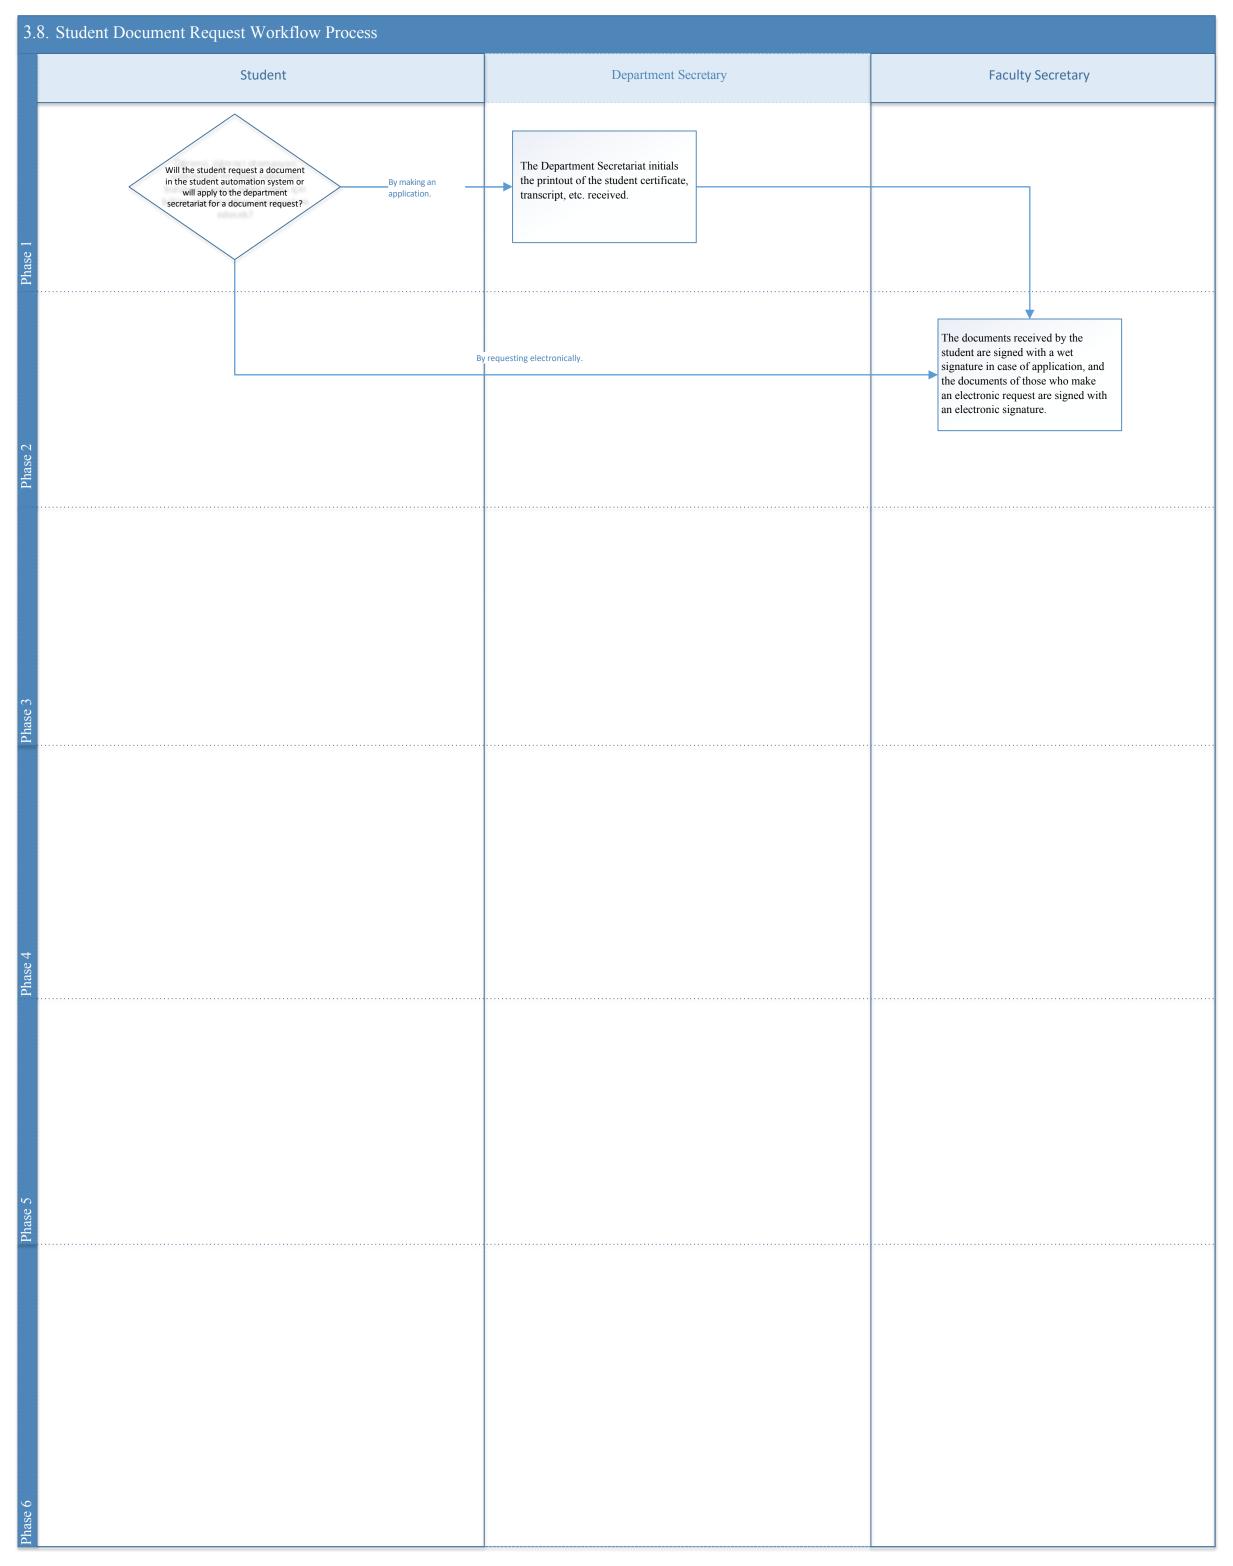

| 3.12. Military Service Postponement Process |                                               |         |                                                                                                                                                                                                                                                           |
|---------------------------------------------|-----------------------------------------------|---------|-----------------------------------------------------------------------------------------------------------------------------------------------------------------------------------------------------------------------------------------------------------|
|                                             |                                               | Student | Student Affairs Department                                                                                                                                                                                                                                |
| Phase 1                                     | They apply to the Student Affairs Department. |         |                                                                                                                                                                                                                                                           |
| Phase 2                                     |                                               |         | For the postponement until the legal age limit of those who continue their studies, it notifies the Military Recruitment Branch of those who exceed the legal age limit while continuing their studies. Necessary makes notifications and correspondence. |
| Phase 3                                     |                                               |         |                                                                                                                                                                                                                                                           |
| Phase 4                                     |                                               |         |                                                                                                                                                                                                                                                           |
| Phase 5                                     |                                               |         |                                                                                                                                                                                                                                                           |
| Phase 6                                     |                                               |         |                                                                                                                                                                                                                                                           |