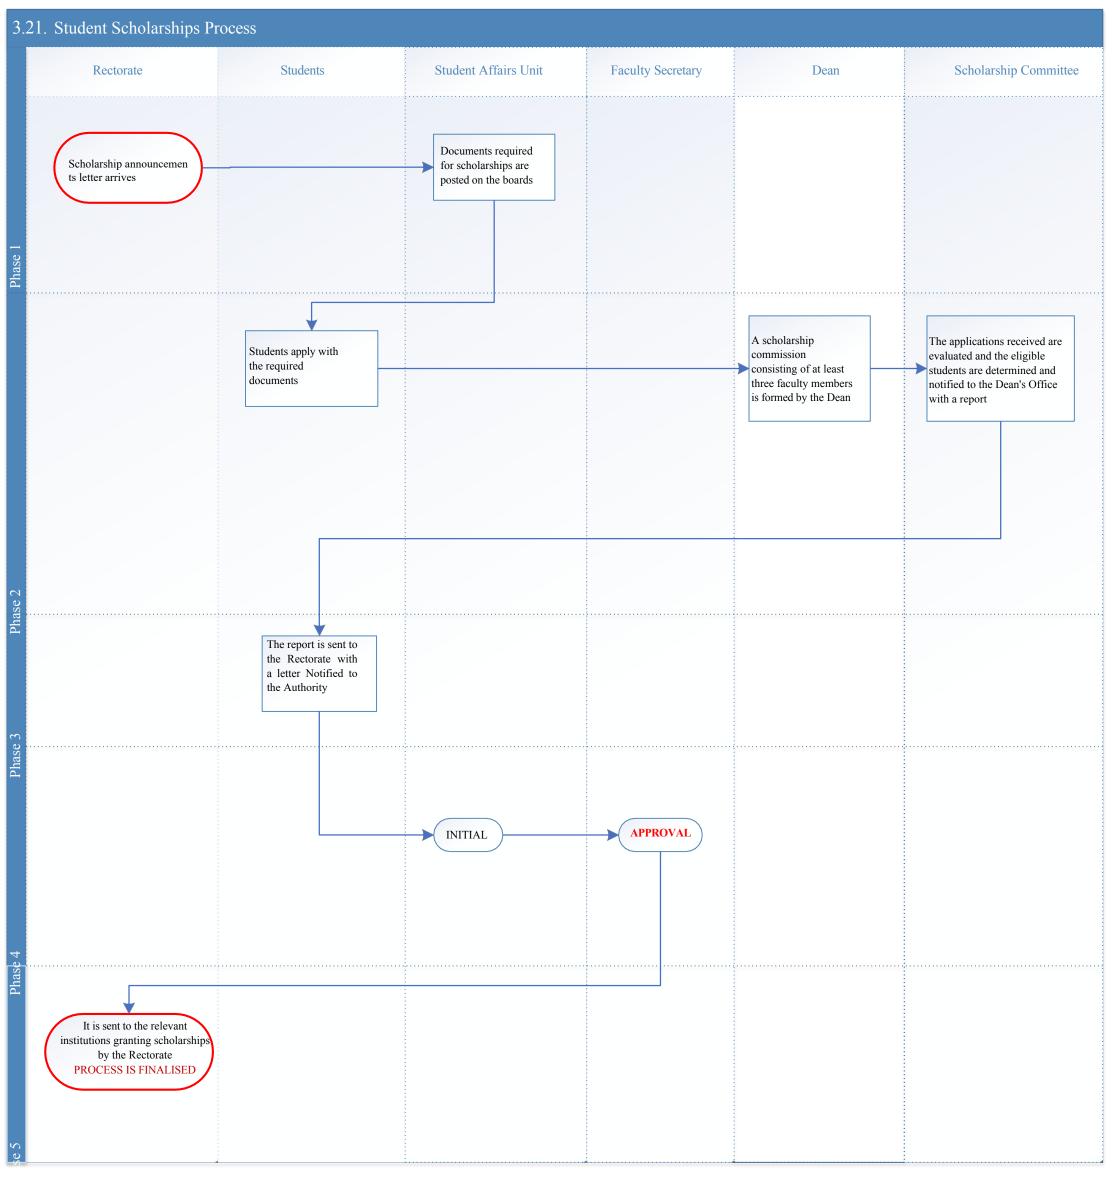

| 3.12. Military Service Postponement Process |                                               |         |                                                                                                                                                                                                                                                           |
|---------------------------------------------|-----------------------------------------------|---------|-----------------------------------------------------------------------------------------------------------------------------------------------------------------------------------------------------------------------------------------------------------|
|                                             |                                               | Student | Student Affairs Department                                                                                                                                                                                                                                |
| Phase 1                                     | They apply to the Student Affairs Department. |         |                                                                                                                                                                                                                                                           |
| Phase 2                                     |                                               |         | For the postponement until the legal age limit of those who continue their studies, it notifies the Military Recruitment Branch of those who exceed the legal age limit while continuing their studies. Necessary makes notifications and correspondence. |
| Phase 3                                     |                                               |         |                                                                                                                                                                                                                                                           |
| Phase 4                                     |                                               |         |                                                                                                                                                                                                                                                           |
| Phase 5                                     |                                               |         |                                                                                                                                                                                                                                                           |
| Phase 6                                     |                                               |         |                                                                                                                                                                                                                                                           |