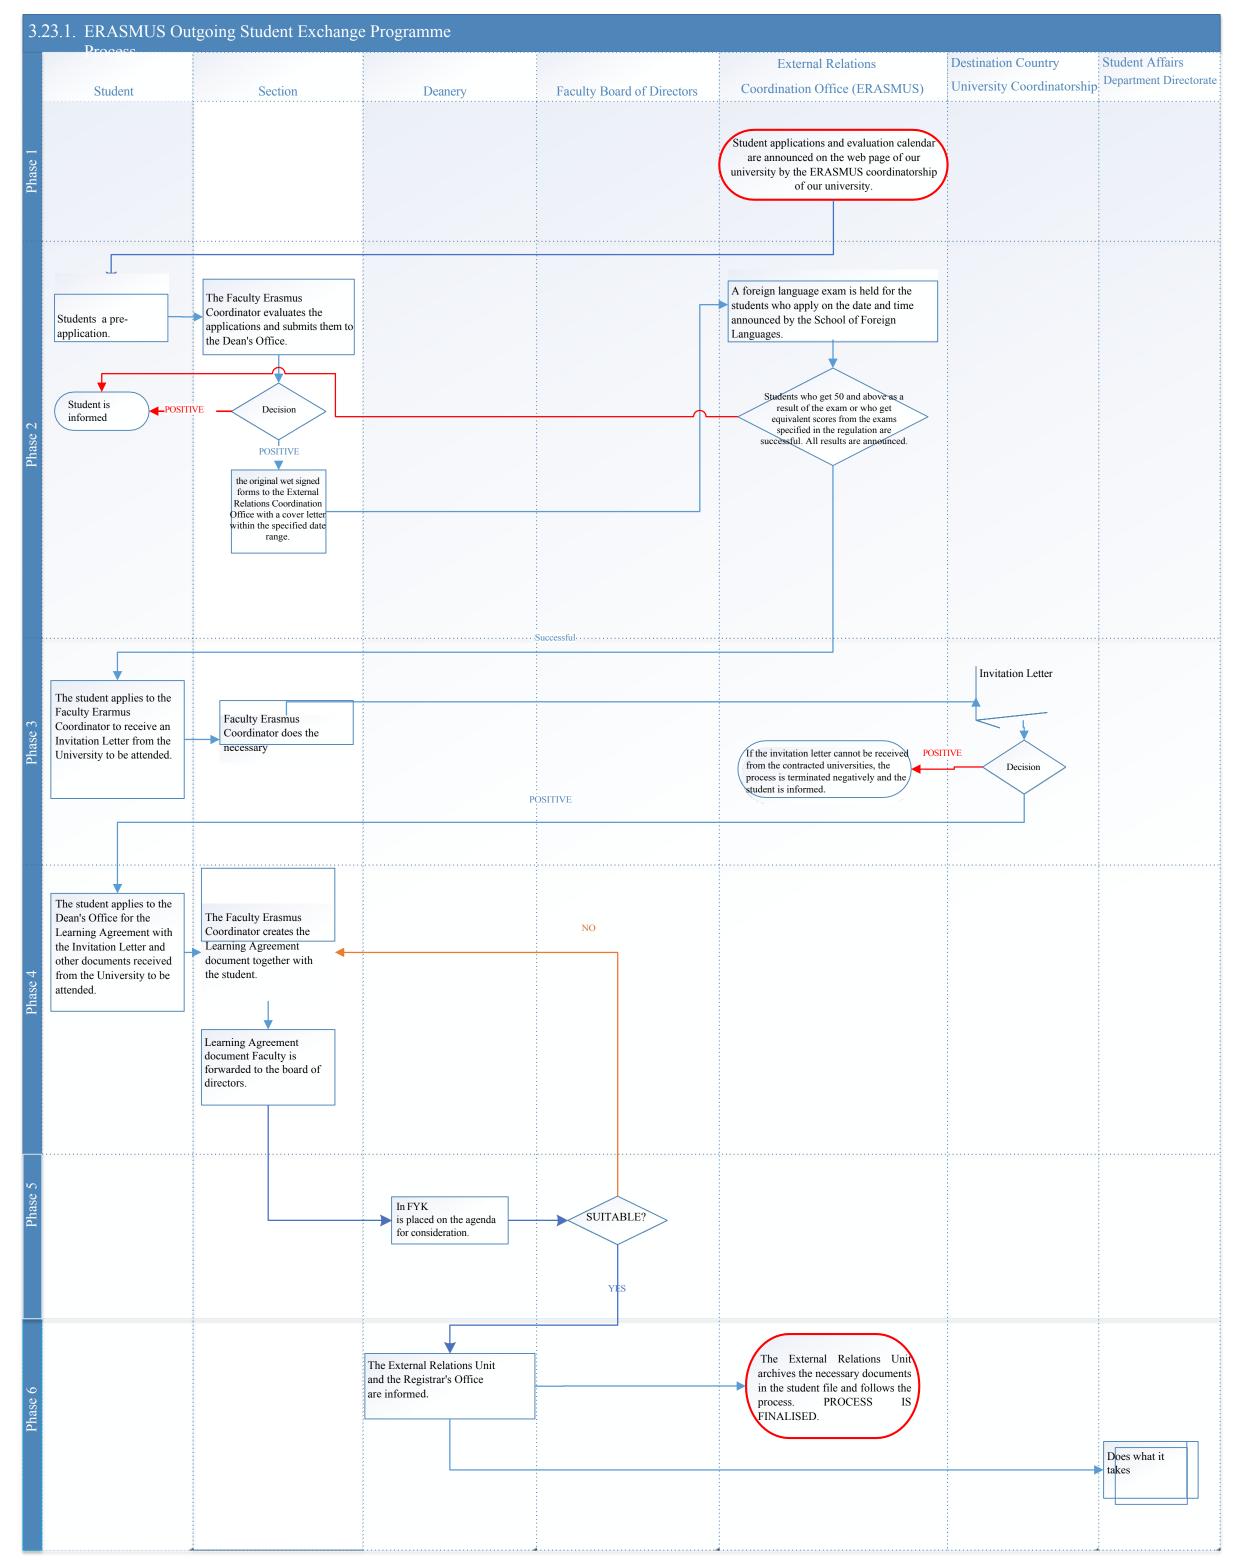

| 3.12. Military Service Postponement Process |                                               |         |                                                                                                                                                                                                                                                           |
|---------------------------------------------|-----------------------------------------------|---------|-----------------------------------------------------------------------------------------------------------------------------------------------------------------------------------------------------------------------------------------------------------|
|                                             |                                               | Student | Student Affairs Department                                                                                                                                                                                                                                |
| Phase 1                                     | They apply to the Student Affairs Department. |         |                                                                                                                                                                                                                                                           |
| Phase 2                                     |                                               |         | For the postponement until the legal age limit of those who continue their studies, it notifies the Military Recruitment Branch of those who exceed the legal age limit while continuing their studies. Necessary makes notifications and correspondence. |
| Phase 3                                     |                                               |         |                                                                                                                                                                                                                                                           |
| Phase 4                                     |                                               |         |                                                                                                                                                                                                                                                           |
| Phase 5                                     |                                               |         |                                                                                                                                                                                                                                                           |
| Phase 6                                     |                                               |         |                                                                                                                                                                                                                                                           |